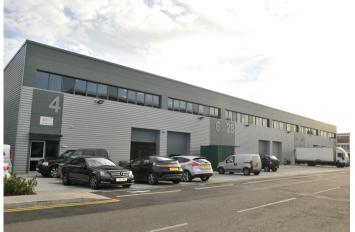

# TO LET

**3,342 Sq Ft** (310.47 Sq M)

- Trade counter/ Warehouse unit.
- Local occupiers includeScrewfix, Fayers plumbing & building supplies.
- Direct boot, CEF, Dulux, BMW, Toyota and Travelodge.

#### **DESCRIPTION**

- A mid- terrace trade counter/ Industirial unit.
- Local occupiers include Screwfix, Fayers plumbing & building supplies, Direct boot, CEF, Dulux, BMW, Toyota and Travelodge
- Average internal height 7.6m to warehouse
- Up and over loading door 3.4 w x 4.0m high.
- Average internal height 7.6m to warehouse.