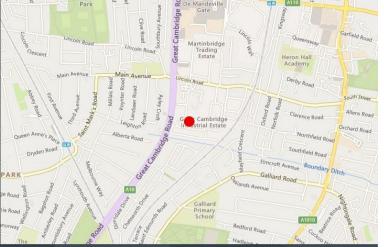

#### LOCATION

- Situated on the Lumina Way Industrial Park, at the junction of the Great Cambridge Road (A10) and Lincoln Road.
- Bush Hill Park, and Southbury Road Railway stations are both within 1km of the property.
- The M25 ( J25) is to the north, and the north circular road ( A406) to the south are both within 4 km.