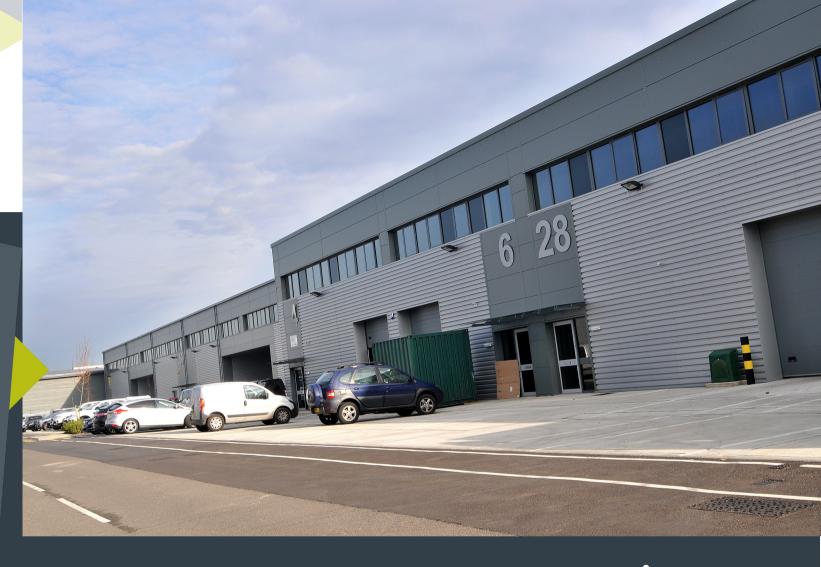

# TO LET

**3,342 Sq Ft** (310.47 Sq M)

- Trade counter/ Warehouse unit.
- Local occupiers includeScrewfix, Fayers plumbing & building supplies.
- Direct boot, CEF, Dulux, BMW, Toyota and Travelodge.

#### **DESCRIPTION**

- A mid- terrace trade counter/ Industirial unit.
- Local occupiers include Screwfix, Fayers plumbing & building supplies, Direct boot, CEF, Dulux, BMW, Toyota and Travelodge
- Average internal height 7.6m to warehouse
- Up and over loading door 3.4 w x 4.0m high.
- Average internal height 7.6m to warehouse.