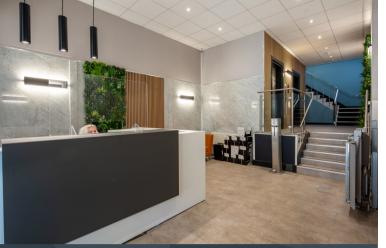

#### **DESCRIPTION**

- There is a newly remodelled, manned reception with lifts and stairs to the upper floors
- The offices benefit from wood flooring, under floor cat VI data cabling, air conditioning and LED lighting
- Within Balfour House are WCs together with disabled and also showers
- There is allocated parking spaces that can be found in a private gated car park off of Castle Road