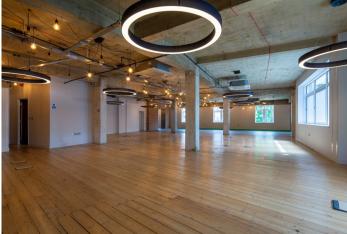

# TO LET

**1,967 Sq Ft** (182.73 Sq M)

- Attractive predominantly open plan office with a wealth of design/architectural features
- Air conditioning
- WC's and showers
- Gated off street parking

#### **DESCRIPTION**

- There is a newly remodelled, manned reception with lifts and stairs to the upper floors
- The offices benefit from wood flooring, under floor cat VI data cabling, air conditioning and LED lighting
- Within Balfour House are WCs together with disabled and also showers
- There is allocated parking spaces that can be found in a private gated car park off of Castle Road