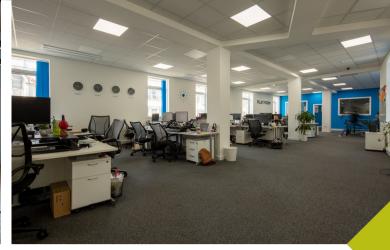

# TO LET

**1,967 Sq Ft** (182.73 Sq M)

- Attractive predominantly open plan office with a wealth of design/architectural features
- Air conditioning
- WC's and showers
- Gated off street parking

#### **DESCRIPTION**

- There is a newly remodelled, manned reception with lifts and stairs to the upper floors
- The offices benefit from wood flooring, under floor cat VI data cabling, air conditioning and LED lighting
- Within Balfour House are WCs together with disabled and also showers
- There is allocated parking spaces that can be found in a private gated car park off of Castle Road