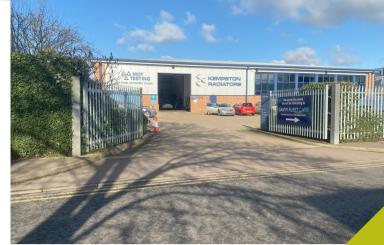

#### LOCATION

- The premises are located on the popular Woburn Road Industrial Estate in Kempston
- Immediate access to the A421 Bedford Bypass which links to the A1 at the Black Cat Roundabout at the A1 at Junction 13
- Approx 6.6 miles to Bedford Town Centre
- Approx 15.2 miles to Milton Keynes

#### **DESCRIPTION**

- Detached workshop/warehouse
- Extensive mezzanine floor for additional storage
- Externally is a yard area with parking
- Secure perimeter fencing,
- Inspection pit (can be filled if not required)