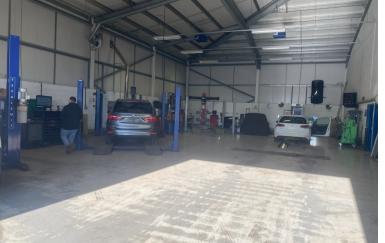

#### **DESCRIPTION**

- Detached workshop/warehouse
- Extensive mezzanine floor for additional storage
- Externally is a yard area with parking
- Secure perimeter fencing,
- Inspection pit (can be filled if not required)