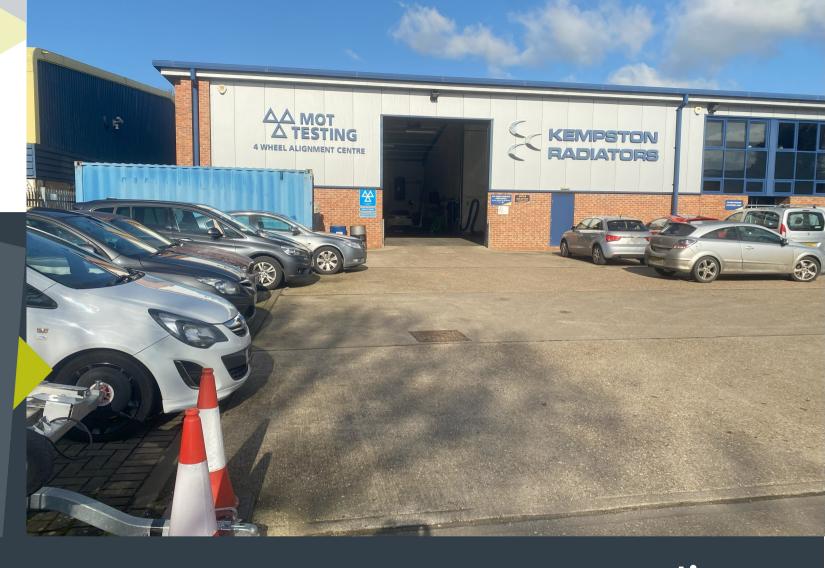

## Kempston Radiators

Wolseley Road Woburn Road Industrial Estate, Kempston, Bedford, MK42 7EF

Contact: Nathan George or Diccon Brearley

Tel: 01234 905128

kirkbydiamond.co.uk

#### LOCATION

- The premises are located on the popular Woburn Road Industrial Estate in Kempston
- Immediate access to the A421 Bedford Bypass which links to the A1 at the Black Cat Roundabout at the A1 at Junction 13
- Approx 6.6 miles to Bedford Town Centre
- Approx 15.2 miles to Milton Keynes

#### **DESCRIPTION**

- Detached workshop/warehouse
- Extensive mezzanine floor for additional storage
- Externally is a yard area with parking
- Secure perimeter fencing,
- Inspection pit (can be filled if not required)