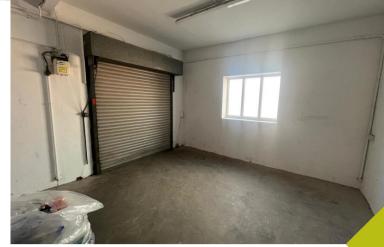

#### **DESCRIPTION**

- Comprising a semi-detached, single story light industrial unit
- All mains services including three-phase power
- Roller shutter loading door
- 3.25m Eaves Height