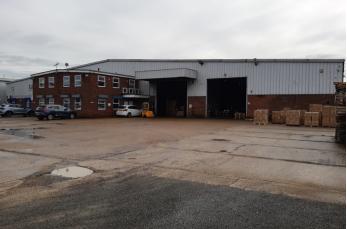

## **DESCRIPTION**

- **Gated Concrete Yard**
- **Forklift Access Points**
- Two Electrically Operated Metal Roller Shutter Doors
- Mainly Open Plan Offices & Staff Facilities
- Gas Fired Radiator Heating System & Ceiling **Mounted Comfort Cooling Units**

#### **ACCOMMODATION**

| Warehouse            | 4,162.48 SQ M | 44,806 SQ FT |
|----------------------|---------------|--------------|
| Ground Floor Offices | 349.86 SQ M   | 3,766 SQ FT  |
| First Floor Offices  | 300.9 SQ M    | 3,239 SQ FT  |
| Total                | 4,813.24 SQ M | 51,811 SQ FT |