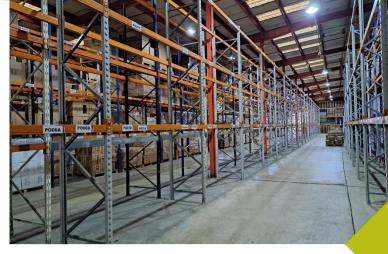

#### **ACCOMMODATION**

| Warehouse            | 4,162.48 SQ M | 44,806 SQ FT |
|----------------------|---------------|--------------|
| Ground Floor Offices | 349.86 SQ M   | 3,766 SQ FT  |
| First Floor Offices  | 300.9 SQ M    | 3,239 SQ FT  |
| Total                | 4,813.24 SQ M | 51,811 SQ FT |