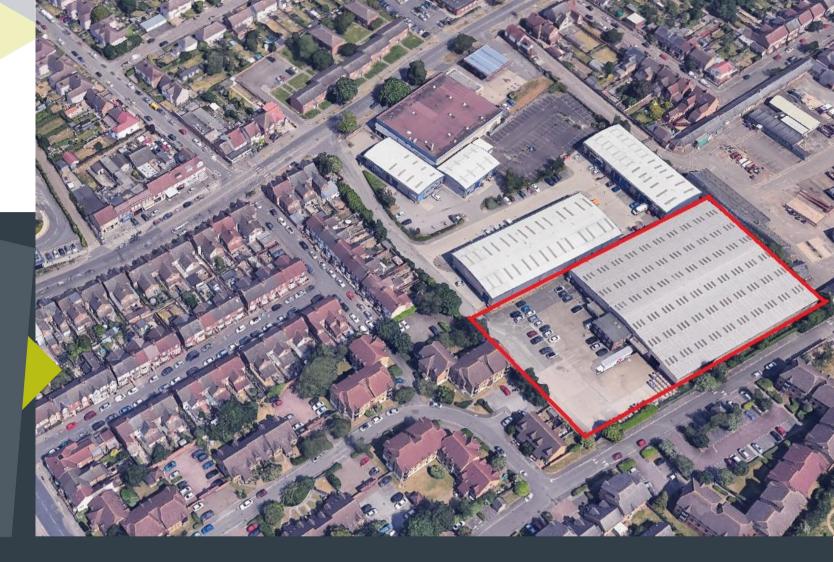

# **Philex House**

Kingfisher Wharf, London Road, Bedford, MK42 0NX

Contact: Diccon Brearley or Nathan George

Tel: **01234 905128** 

kirkbydiamond.co.uk

- The premises are located on London Road (A600) approx 1 mile from the Bedford Town Centre
- Approx 1.3 miles from Bedford Railway Station
- It is conveniently situated approx 1.5 miles from the A421 Bedford Bypass which provides a direct link to the M1 (J13) and the A1 at the Black Cat Roundabout.

/// what3words

///learns.gone.shower

Google Maps

Click here