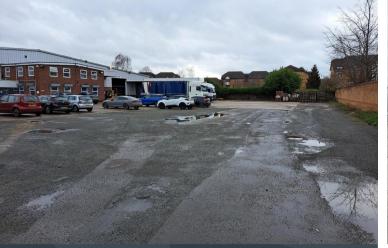

## **DESCRIPTION**

- **Gated Concrete Yard**
- **Forklift Access Points**
- Two Electrically Operated Metal Roller Shutter Doors
- Mainly Open Plan Offices & Staff Facilities
- Gas Fired Radiator Heating System & Ceiling **Mounted Comfort Cooling Units**