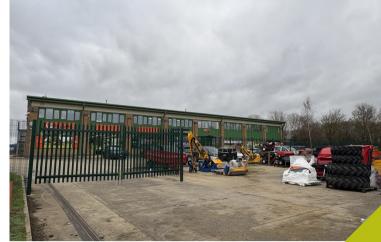

# TO LET

20,851 Sq Ft

(1,937.06 Sq M)

- Detached Industrial / Warehouse / Trade Counter unit
- Self- contained site
- 6 x sectional loading doors ( width 4.4m height 6m)
- Max internal height 9.3M
- 7.22M to the haunch

### **DESCRIPTION**

- Industrial / Warehouse/ Trade Counter opportunity
- 6 x sectional loading doors ( width 4.4m height 6m)
- Mains Gas, Water, Electric
- Reznor heaters to warehouse areas
- Solar panels
  Part Air conditioning