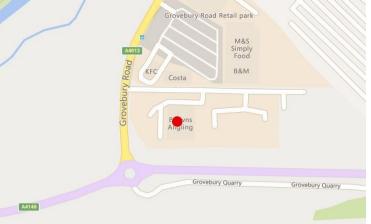

### LOCATION

- Located on Grovebury Road next to Buttles and other trade counter type operators and general industrial uses in that location.
- Leighton Buzzard provides plentiful services with a Waitrose, Tesco and Morrisons within the boundary.
- Local occupiers include Car Shop, Anthony Betts Suzuki, Cemex, Forticrete, BAE Aerospace and Aggregate Industries, M&S, Costa Coffee, Subway, Pets at Home, Aldi and KFC.
- The nearest train station is Leighton Buzzard Station, located about 2 miles from the shop.
- The closest major airport is London Luton Airport, approximately 20 miles away.

what3words

///slate.piles.bank

Google Maps

Click here