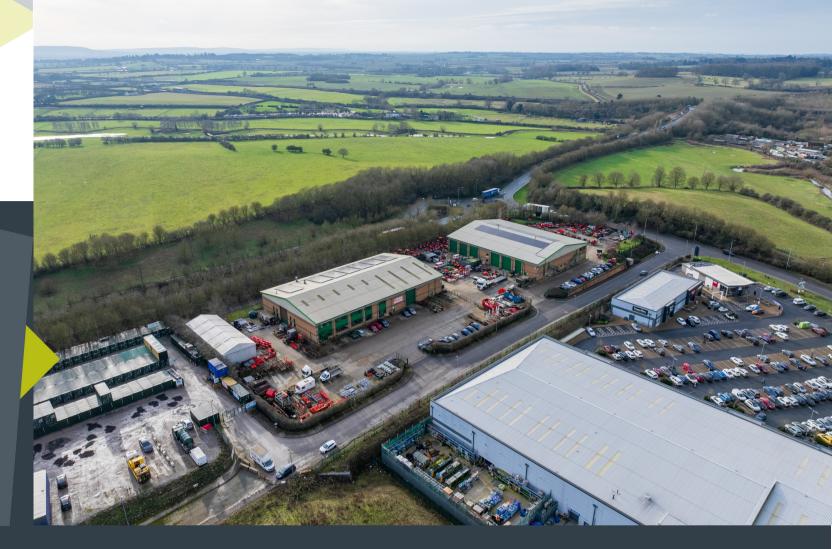

# TO LET

20,851 Sq Ft

(1,937.06 Sq M)

- Detached Industrial / Warehouse / Trade Counter unit
- Self- contained site
- 6 x sectional loading doors ( width 4.4m height 6m)
- Max internal height 9.3M
- 7.22M to the haunch

### **DESCRIPTION**

- Industrial / Warehouse/ Trade Counter opportunity
- 6 x sectional loading doors ( width 4.4m height 6m)
- Mains Gas, Water, Electric
- Reznor heaters to warehouse areas
- Solar panels
  Part Air conditioning