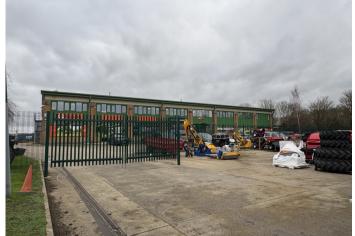

# TO LET

20,851 Sq Ft

(1,937.06 Sq M)

- Detached Industrial / Warehouse / Trade Counter unit
- Self- contained site
- 6 x sectional loading doors ( width 4.4m height 6m)
- Max internal height 9.3M
- 7.22M to the haunch

### **DESCRIPTION**

- Industrial / Warehouse/ Trade Counter opportunity
- 6 x sectional loading doors ( width 4.4m height 6m)
- Mains Gas, Water, Electric
- Reznor heaters to warehouse areas
- Solar panels
  Part Air conditioning