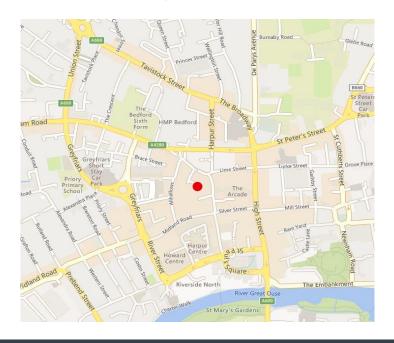

### Location

The premises are located in Bedford town centre within the Church Arcade and has good access to the A4280 & A421 Bedford Bypass.