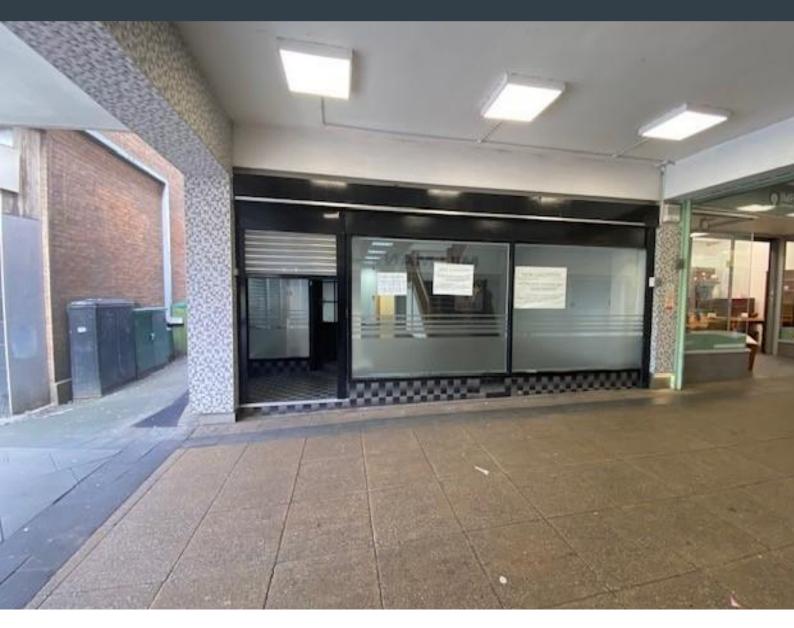

# **Description**

Prominent retail unit situated in the Church Arcade. The unit offers open plan retail area, suspended ceilings and WC and kitchen facility over the ground and first floor, with floor to ceiling window frontage. Previously ran as a hair salon.

### **Accommodation**

Ideally suited to specialist retailers on the ground floor & first floor, with WC and kitchen facility and floor to ceiling window frontage. Electric roller shutter on the front door.