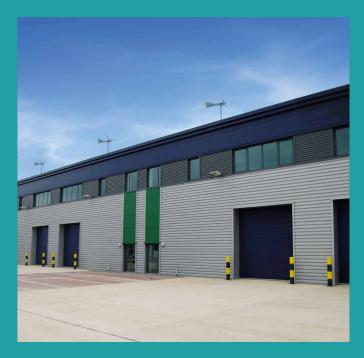

# Industrial and warehouse Units

| Total |  |
|-------|--|
| Let   |  |
| Let   |  |
| Let   |  |
| 3,111 |  |
| Let   |  |
| 3,442 |  |
| Let   |  |
| 3,438 |  |
| 3,290 |  |
|       |  |

| Unit | Total |
|------|-------|
| 30   | Let   |
| 31   | Let   |
| 31   | Let   |
| 33   | Let   |
| 34   | Let   |
| 35   | Let   |
| 36   | Let   |
| 37   | Let   |
| 38   | Let   |
| 39   | Let   |
| 40   | Let   |
| 41   | Let   |
| 42   | Let   |
| 43   | Let   |
| 44   | Let   |
| 45   | Let   |

## Industrial and Warehouse Units 3,111 - 6,728 sq ft (units 28-29 combined)