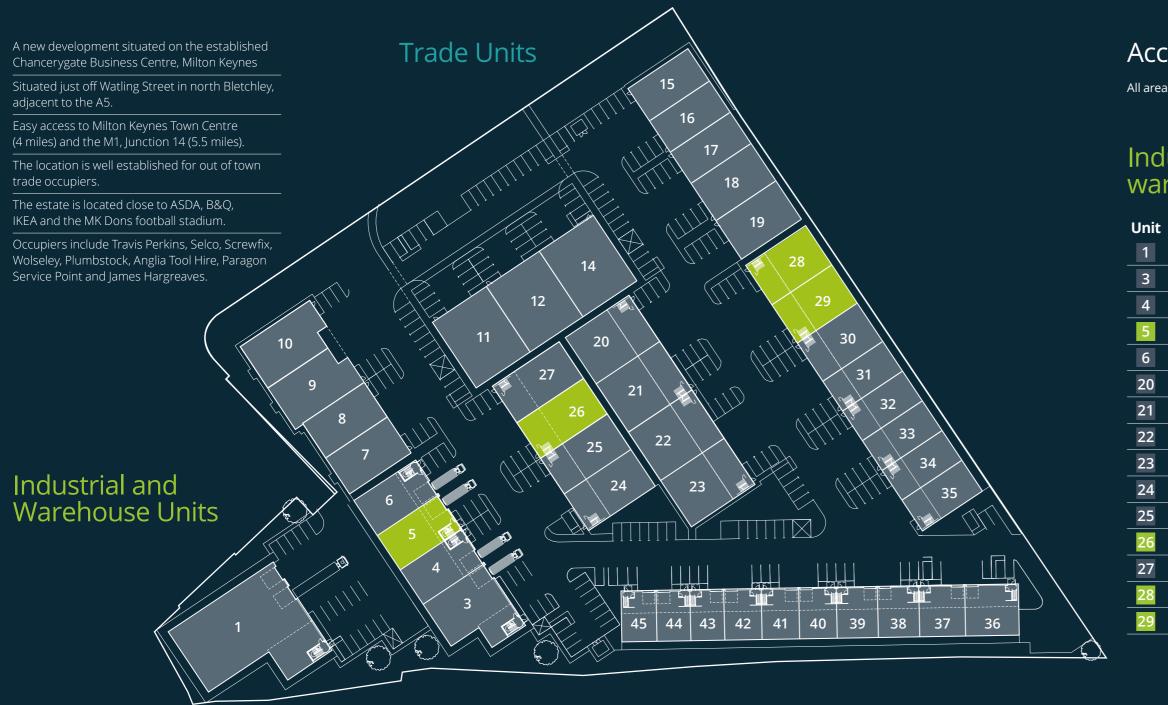

# Industrial and warehouse Units

| Total |  |
|-------|--|
| Let   |  |
| Let   |  |
| Let   |  |
| 3,111 |  |
| Let   |  |
| 3,442 |  |
| Let   |  |
| 3,438 |  |
| 3,290 |  |
|       |  |

| Unit | Total |
|------|-------|
| 30   | Let   |
| 31   | Let   |
| 31   | Let   |
| 33   | Let   |
| 34   | Let   |
| 35   | Let   |
| 36   | Let   |
| 37   | Let   |
| 38   | Let   |
| 39   | Let   |
| 40   | Let   |
| 41   | Let   |
| 42   | Let   |
| 43   | Let   |
| 44   | Let   |
| 45   | Let   |

### Trade Units

| Unit | Total       |
|------|-------------|
| 7    | Let         |
| 8    | Let         |
| 9    | Let         |
| 10   | Let         |
| 11   | Let         |
| 12   | Let         |
| 14   | Let         |
| 15   | Let         |
| 16   | Let         |
| 17   | Let         |
| 18   | Let         |
| 19   | Under offer |

## Industrial and Warehouse Units 3,111 - 6,728 sq ft (units 28-29 combined)