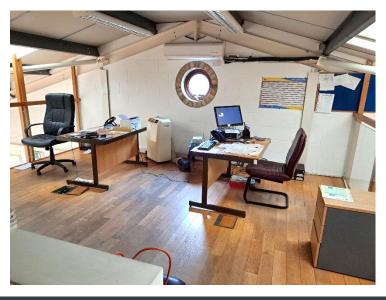

## **Description**

The unit comprises a detached workshop/warehouse with office/showroom to the front plus additional mezzanine office and welfare facilities.

Loading is to the rear via a metal roller shutter door and externally there are parking areas and a small yard to the rear.

## **Accommodation**

The property has been measured in accordance with the RICS Property Measurements Standard 2nd Edition.

| Accommodation | Sq M   | Sq Ft |
|---------------|--------|-------|
| Ground Floor  | 327.73 | 3,528 |
| Mezzanine     | 27.42  | 295   |
| Total         | 355.15 | 3,823 |