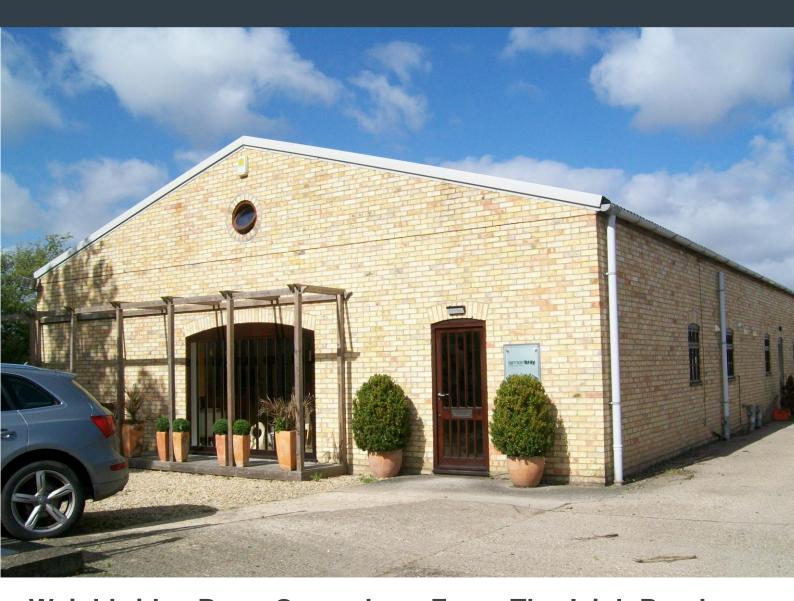

# TO LET / MAY SELL

Weighbridge Barn, Greensbury Farm, Thurleigh Road Bolnhurst, Bedford MK44 2ET

3,823 (355.15 SqM)

£30,000 Per Annum Exclusive
Offers In The Region Of £495,000
Exclusive

Workshop/Warehouse With Office/Showroom

#### Location

The building is located within the Greensbury Farm Estate situated on the Bolnhurst to Thurleigh Road with quick access to the A6, B660 and the A1.

Bedford town is approximately 8 miles away and other neighbouring towns of St Neots and Rushden are within easy reach.

## **Description**

The unit comprises a detached workshop/warehouse with office/showroom to the front plus additional mezzanine office and welfare facilities.

Loading is to the rear via a metal roller shutter door and externally there are parking areas and a small yard to the rear.