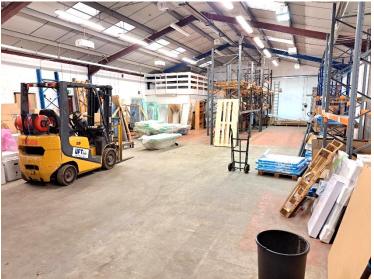

## **Description**

The unit comprises a detached workshop/warehouse with office/showroom to the front plus additional mezzanine office and welfare facilities.

Loading is to the rear via a metal roller shutter door and externally there are parking areas and a small yard to the rear.

## **Accommodation**

The property has been measured in accordance with the RICS Property Measurements Standard 2nd Edition.

| Accommodation | Sq M   | Sq Ft |
|---------------|--------|-------|
| Ground Floor  | 327.73 | 3,528 |
| Mezzanine     | 27.42  | 295   |
| Total         | 355.15 | 3,823 |