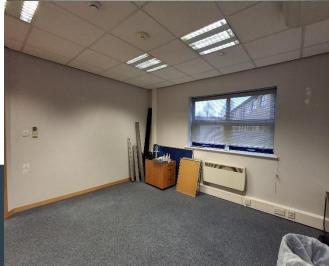

# Description

The building is of modern construction providing self-contained office accommodation over ground and first floors.

The ground floor comprises three individual office rooms and a large meeting room, while the first floor offers an open-plan office space with two smaller offices located just off the main space.