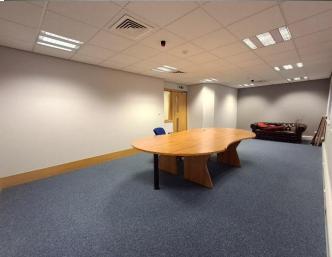

# Description

The building is of modern construction providing self-contained office accommodation over ground and first floors.

The ground floor comprises three individual office rooms and a large meeting room, while the first floor offers an open-plan office space with two smaller offices located just off the main space.