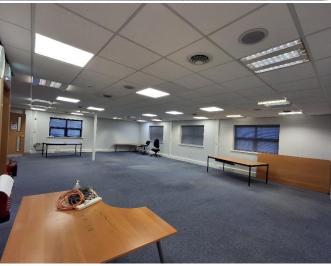

# Description

The building is of modern construction providing self-contained office accommodation over ground and first floors.

The ground floor comprises three individual office rooms and a large meeting room, while the first floor offers an open-plan office space with two smaller offices located just off the main space.