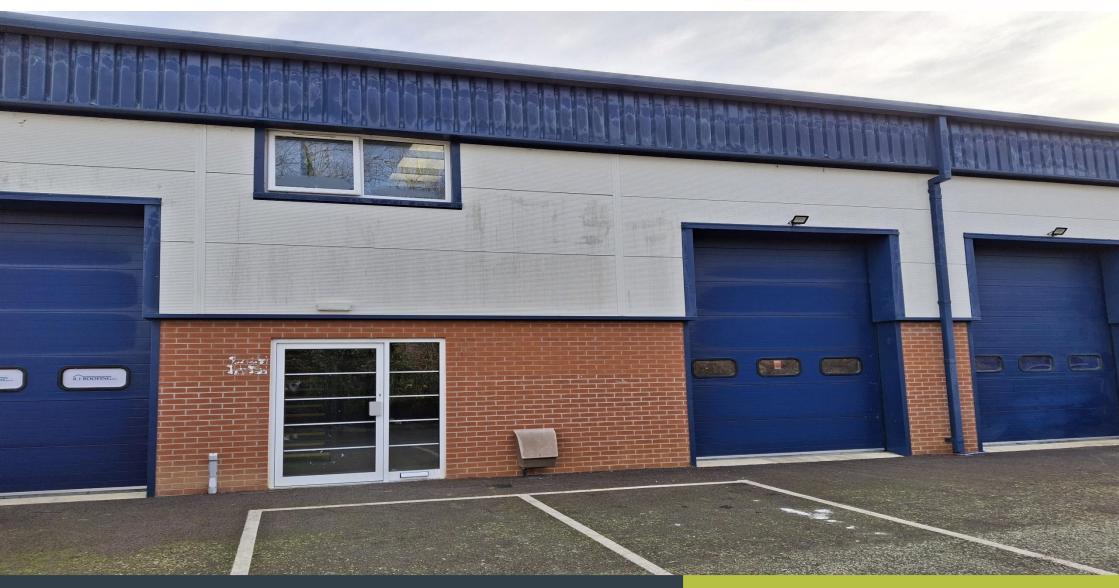

# **Description**

Glenmore Business Park is a recently built development of 23 units in a landscaped setting within an established commercial area.

The estate is fully fenced and security gated and located close to two junctions of the A421 Bedford bypass on one of Bedford's main industrial estates.

#### **Accommodation**

A high-standard mid-terrace light industrial/warehouse unit is available for lease, featuring a steel portal frame, low-level brick fascias, and quality wall and roof cladding. The unit offers a 6m internal eaves height, 15KN/m² ground floor loading capacity, and a sectional roller shutter door. The first floor is suitable for storage, production, or office use (subject to necessary consents). Additional benefits include allocated parking, WC, and kitchen facilities, along with 3-phase electricity, mains gas, water, and telecom services.