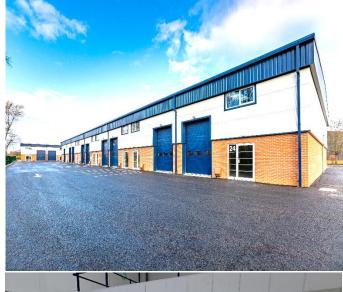

# **Description**

Glenmore Business Park is a recently built development of 23 units in a landscaped setting within an established commercial area.

The estate is fully fenced and security gated and located close to two junctions of the A421 Bedford bypass on one of Bedford's main industrial estates.