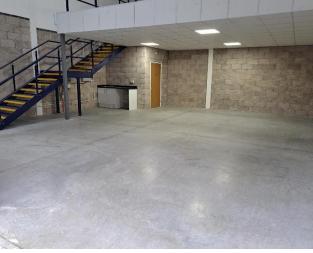

#### **Accommodation**

A high-standard mid-terrace light industrial/warehouse unit is available for lease, featuring a steel portal frame, low-level brick fascias, and quality wall and roof cladding. The unit offers a 6m internal eaves height, 15KN/m² ground floor loading capacity, and a sectional roller shutter door. The first floor is suitable for storage, production, or office use (subject to necessary consents). Additional benefits include allocated parking, WC, and kitchen facilities, along with 3-phase electricity, mains gas, water, and telecom services.

## Floor Area (GIA)

The property has been measured in accordance with the RICS Property Measurements Standard 2nd Edition

| Accommodation | Sq. Ft | Sq. M  |
|---------------|--------|--------|
| Ground Floor  | 998    | 92.71  |
| Mezzanine:    | 499    | 46.35  |
| Total         | 1,497  | 139.07 |