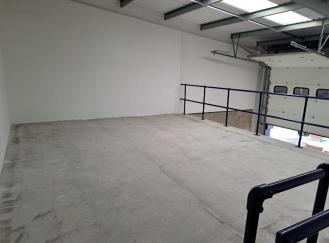

#### **Accommodation**

A high-standard mid-terrace light industrial/warehouse unit is available for lease, featuring a steel portal frame, low-level brick fascias, and quality wall and roof cladding. The unit offers a 6m internal eaves height, 15KN/m² ground floor loading capacity, and a sectional roller shutter door. The first floor is suitable for storage, production, or office use (subject to necessary consents). Additional benefits include allocated parking, WC, and kitchen facilities, along with 3-phase electricity, mains gas, water, and telecom services.

## Floor Area (GIA)

The property has been measured in accordance with the RICS Property Measurements Standard 2nd Edition

| Accommodation | Sq. Ft | Sq. M  |
|---------------|--------|--------|
| Ground Floor  | 998    | 92.71  |
| Mezzanine:    | 499    | 46.35  |
| Total         | 1,497  | 139.07 |