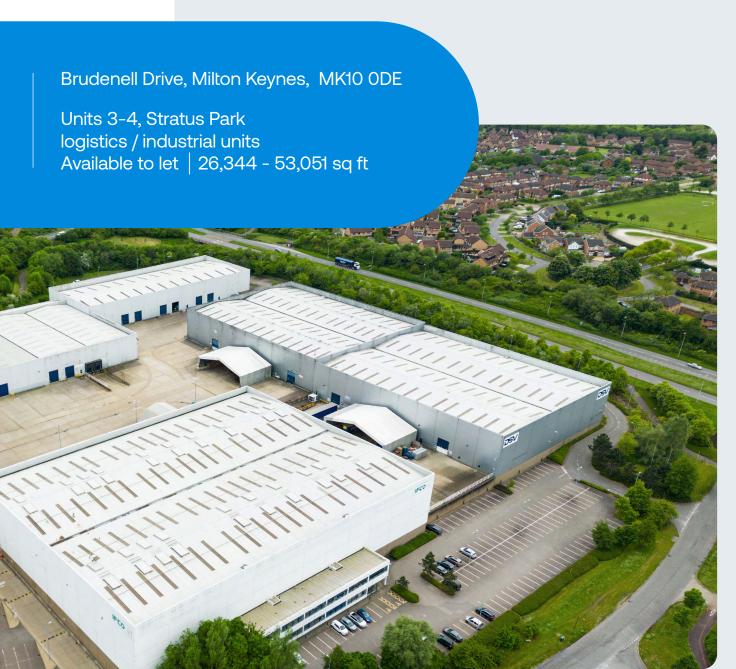

## Stratus Park

Brudenell Drive, Milton Keynes, MK10 0DE Units 3-4, Stratus Park logistics / industrial units Available to let | 26,344 - 105,978 sq ft

Book a viewing