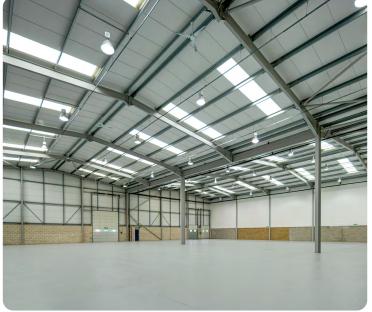

## Modern logistics park

A modern logistics/industrial park which comprises 12 units with ancillary offices arranged in three terraces. Vacant units have insulated metal clad elevations and a steel portal frame construction offering eaves heights of 8-10 metres. The units can be let individually or as one combined unit.

Stratus Park offers 24/7 security and access, and units include generous car parking, with office entrance and car parking via a separate access road. The ancillary offices are arranged in an open-plan format over two floors and benefit from suspended ceilings, raised floors and gas-fired central heating.

The photos above are to give an indication of what the units would look like once refurbished.

Aerial