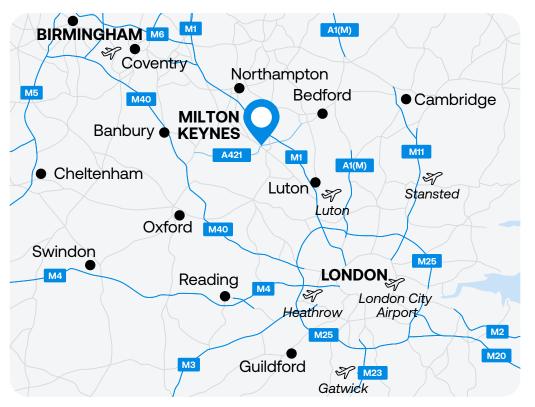

## Location

Milton Keynes is located approximately 52 miles north west of London, 71 miles south east of Birmingham and 42 miles north east of Oxford.

## By Rail

Milton Keynes Central Station is to the north west of Stratus Park and provides regular direct train services to London Euston with a 40-minute travel time.

## By Road

Stratus Park is prominently located in the established industrial district of Brinklow, on the corner of Brudenell Drive and Tongwell Street (A4146), with excellent transport links directly to junction 14 of the M1 motorway just over 2 miles to the north west. Junction 13 of the M1 motorway is also accessed via the A421 approximately 3 miles to the east.