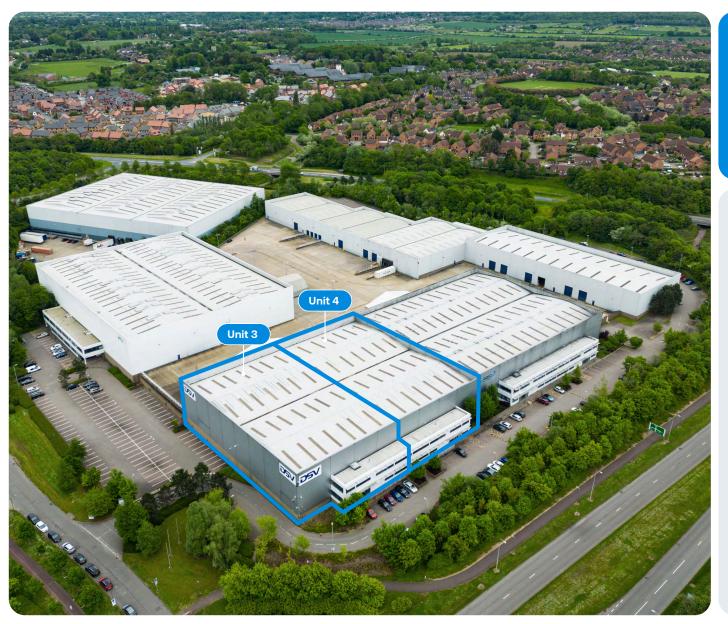

## Site plan & accommodation

| Unit   | Area (sq ft) | Area (sq m) |
|--------|--------------|-------------|
| Unit 3 | 26,344       | 2,447       |
| Unit 4 | 26,707       | 2,481       |
| Total  | 53,051       | 4,928       |