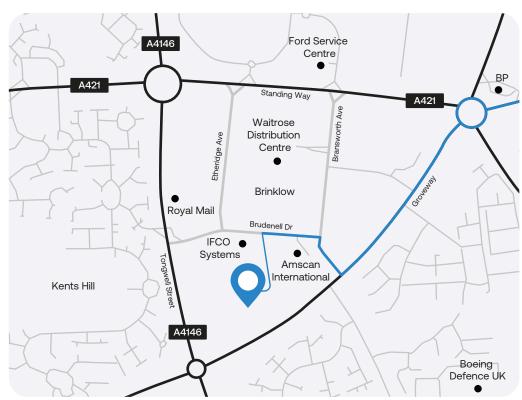

# An established industrial and logistics location

- 2 Royal Mail Group
- 3 Kingston Retail Park
- 4 Waitrose Distribution Centre
- 5 IFCO Systems
- 6 Amscan International
- John Lewis Distribution Centre

## By Road

Stratus Park is prominently located in the established industrial district of Brinklow, on the corner of Brudenell Drive and Tongwell Street (A4146), with excellent transport links directly to junction 14 of the M1 motorway just over 2 miles to the north west. Junction 13 of the M1 motorway is also accessed via the A421 approximately 3 miles to the east.