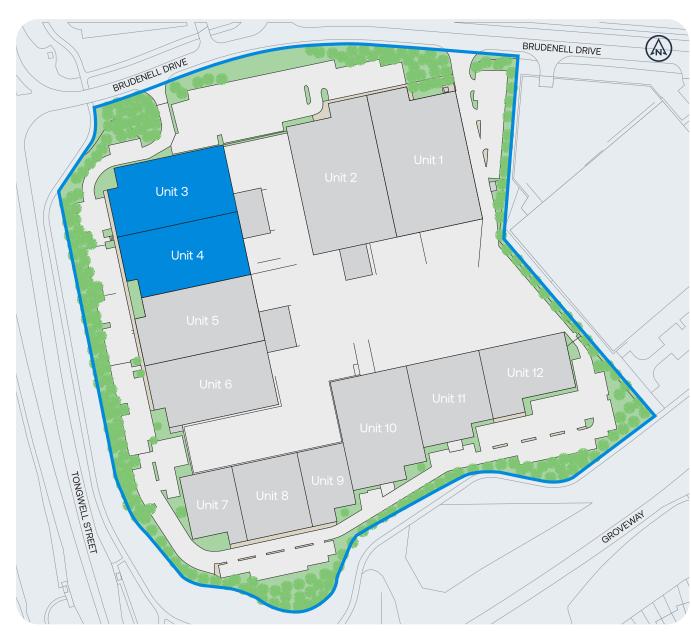

## Site plan & accommodation

| Unit   | Area (sq ft) | Area (sq m) |
|--------|--------------|-------------|
| Unit 3 | 26,344       | 2,447       |
| Unit 4 | 26,707       | 2,481       |
| Total  | 53,051       | 4,928       |