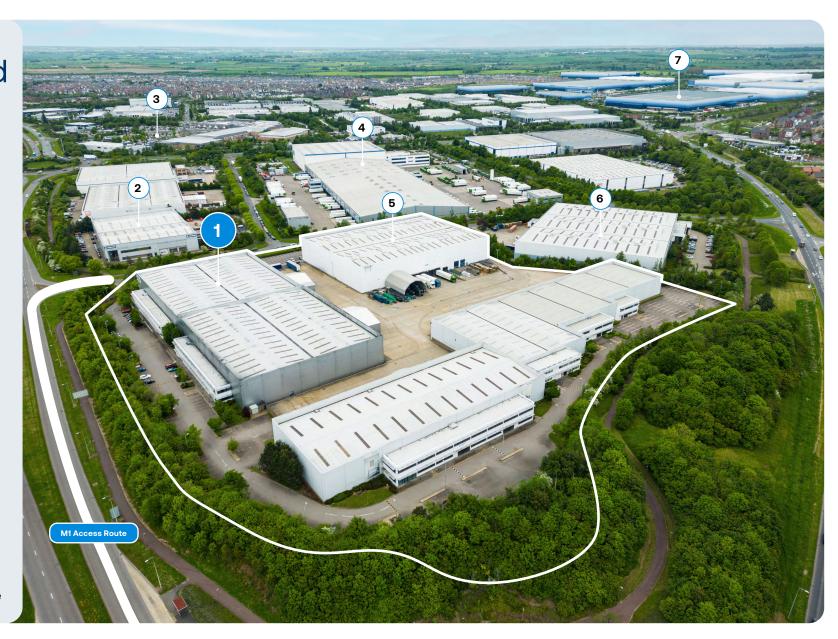

# An established industrial and logistics location

- 2 Royal Mail Group
- 3 Kingston Retail Park
- 4 Waitrose Distribution Centre
- 5 IFCO Systems
- 6 Amscan International
- John Lewis Distribution Centre

## Site plan & accommodation

| Unit   | Area (sq ft) | Area (sq m) |
|--------|--------------|-------------|
| Unit 3 | 26,344       | 2,447       |
| Unit 4 | 26,707       | 2,481       |
| Total  | 53,051       | 4,928       |