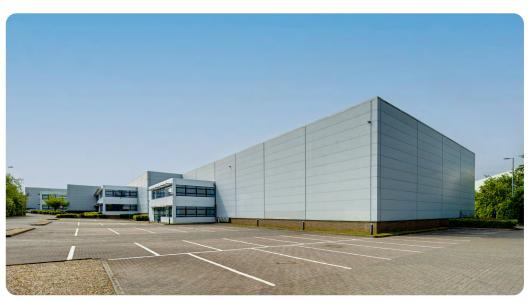

## Modern logistics park

A modern logistics/industrial park which comprises 12 units with ancillary offices arranged in three terraces. Vacant units have insulated metal clad elevations and a steel portal frame construction offering eaves heights of 8-10 metres. The units can be let individually or as one combined unit.

The photos above are to give an indication of what the units would look like once refurbished.

Aerial