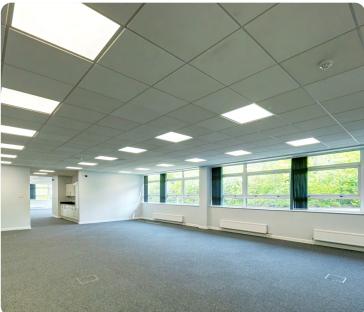

Stratus Park offers 24/7 security and access, and units include generous car parking, with office entrance and car parking via a separate access road. The ancillary offices are arranged in an open-plan format over two floors and benefit from suspended ceilings, raised floors and gas-fired central heating.

The photos above are to give an indication of what the units would look like once refurbished.

Aerial