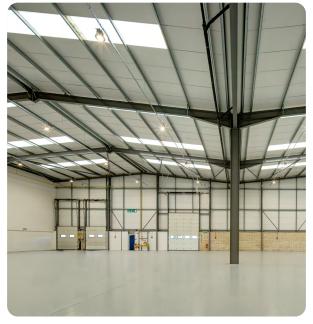

## Modern logistics park

A modern logistics/industrial park which comprises 12 units with ancillary offices arranged in three terraces. Vacant units have insulated metal clad elevations and a steel portal frame construction offering eaves heights of 8-10 metres. The units can be let individually or as one combined unit.

Stratus Park offers 24/7 security and access, and units include generous car parking, with office entrance and car parking via a separate access road. The ancillary offices are arranged in an open-plan format over two floors and benefit from suspended ceilings, raised floors and gas-fired central heating.

The photos above are to give an indication of what the units would look like once refurbished.

Aerial