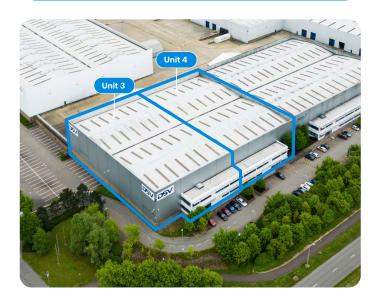

## Site plan & accommodation

| Unit   | Area (sq ft) | Area (sq m) |
|--------|--------------|-------------|
| Unit 3 | 26,344       | 2,447       |
| Unit 4 | 26,707       | 2,481       |
| Total  | 53,051       | 4,928       |