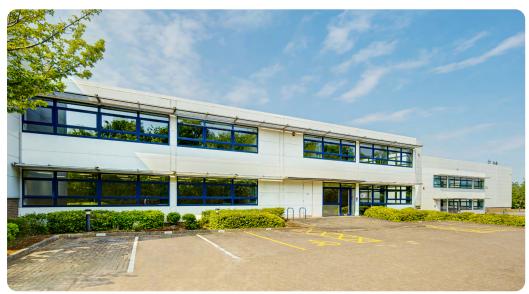

Stratus Park offers 24/7 security and access, and units include generous car parking, with office entrance and car parking via a separate access road. The ancillary offices are arranged in an open-plan format over two floors and benefit from suspended ceilings, raised floors and gas-fired central heating.

The photos above are to give an indication of what the units would look like once refurbished.

Aerial