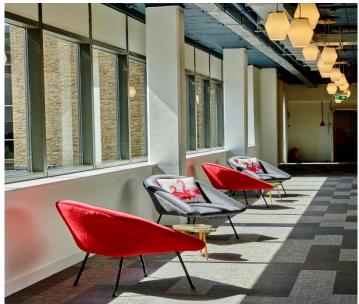

## **Description**

The offices are open plan and can be taken combined or individually. The property has an on-site centre; café and catering; full time facility management; reception support; lounge area and courtyards; 24-hour access; and a large conference and meeting venue with full AV facilities. There are 8 parking spaces available for this particular unit.