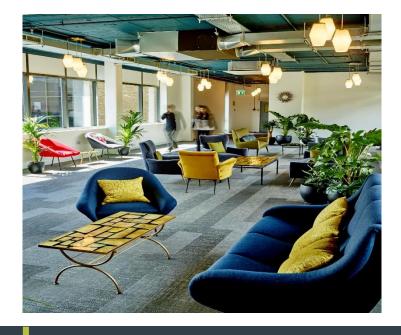

## **Description**

The offices are open plan and can be taken combined or individually. The property has an on-site centre; café and catering; full time facility management; reception support; lounge area and courtyards; 24-hour access; and a large conference and meeting venue with full AV facilities. There are 8 parking spaces available for this particular unit.