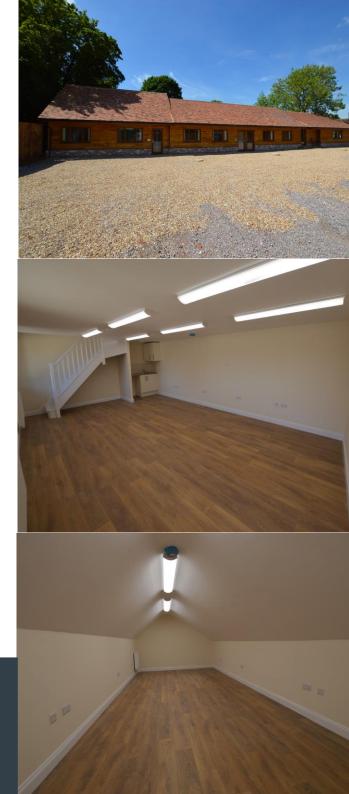

### Description

A two-storey business unit in Rushey Ford Business Park offers versatile space suited for a variety of uses including retail, office, studio.

The unit offers open-plan layout on the ground floor, while the upper floor provides flexible office spaces with large windows. The building is surrounded by ample parking, and this adaptable unit is ideal for a growing business seeking a professional, accessible location.

## Accommodation

Comprising of open plan ground and first floor office space, kitchen, WC and parking. Double glazed windows, oil to radiator central heating and LED lighting.

The property has been measured in accordance with the RICS Property Measurements Standard 2nd Edition.