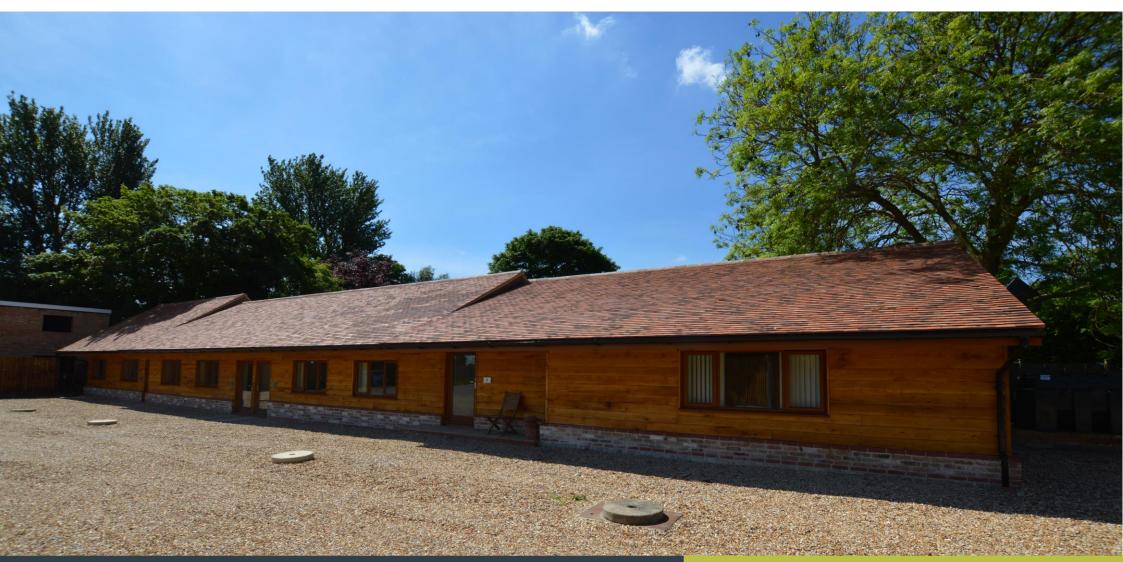

### Description

A two-storey business unit in Rushey Ford Business Park offers versatile space suited for a variety of uses including retail, office, studio.

The unit offers open-plan layout on the ground floor, while the upper floor provides flexible office spaces with large windows. The building is surrounded by ample parking, and this adaptable unit is ideal for a growing business seeking a professional, accessible location.

## Accommodation

Comprising of open plan ground and first floor office space, kitchen, WC and parking. Double glazed windows, oil to radiator central heating and LED lighting.

The property has been measured in accordance with the RICS Property Measurements Standard 2nd Edition.