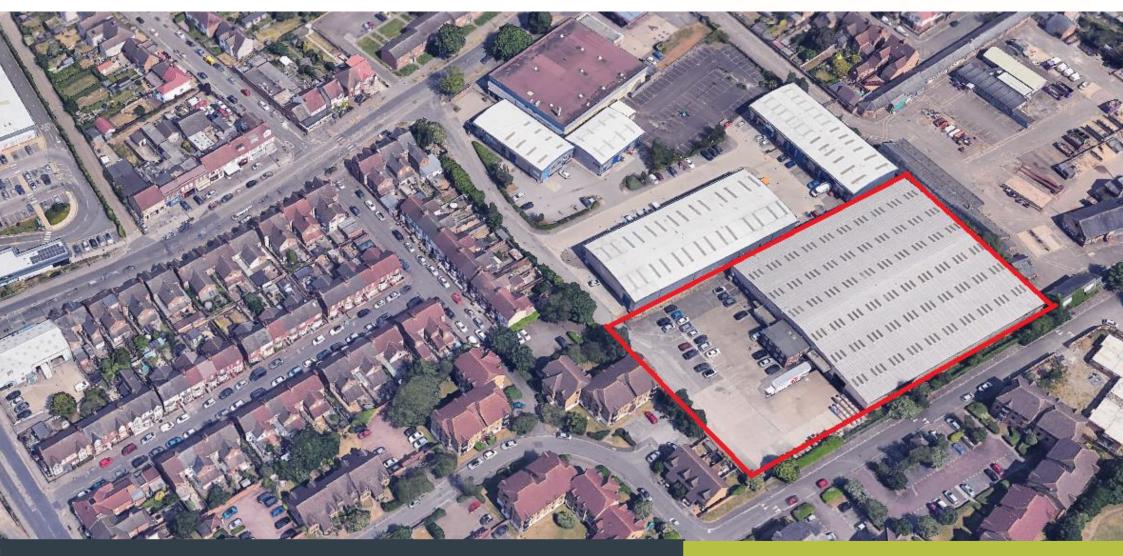

# **Description**

An established detached warehouse premises located on a fenced and gated site of approx. 1.98 acres.

The building is constructed of a steel portal frame with a pitched steel sheet roof and brick and block lower elevations and profiled steel sheet upper elevations.

To the front is a gated concrete yard. The access roadway from London Road is also in the ownership of this property.

The building provides two warehouse areas separated by a block wall which has forklift truck access points. Access to the warehouse is via two electrically operated metal roller shutter loading doors (4.85 m x 4.80 m).

The gated yard provides car parking, a large loading/delivery area and outside storage.