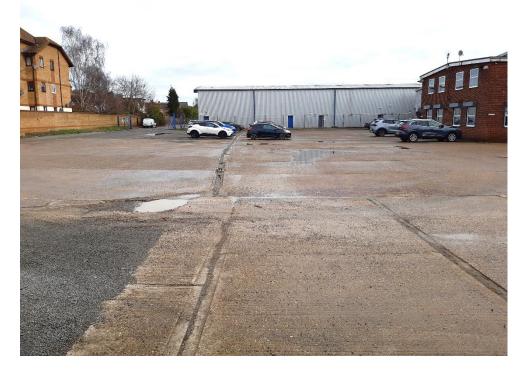

To the front is a gated concrete yard. The access roadway from London Road is also in the ownership of this property.

The building provides two warehouse areas separated by a block wall which has forklift truck access points. Access to the warehouse is via two electrically operated metal roller shutter loading doors (4.85 m x 4.80 m).

The gated yard provides car parking, a large loading/delivery area and outside storage.