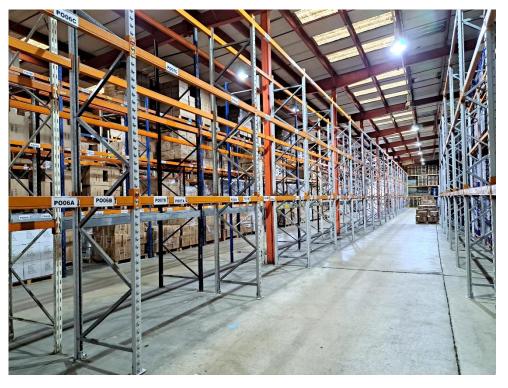

# **Description**

An established detached warehouse premises located on a fenced and gated site of approx. 1.98 acres.

The building is constructed of a steel portal frame with a pitched steel sheet roof and brick and block lower elevations and profiled steel sheet upper elevations.

To the front is a gated concrete yard. The access roadway from London Road is also in the ownership of this property.

The building provides two warehouse areas separated by a block wall which has forklift truck access points. Access to the warehouse is via two electrically operated metal roller shutter loading doors (4.85 m x 4.80 m).

The gated yard provides car parking, a large loading/delivery area and outside storage.