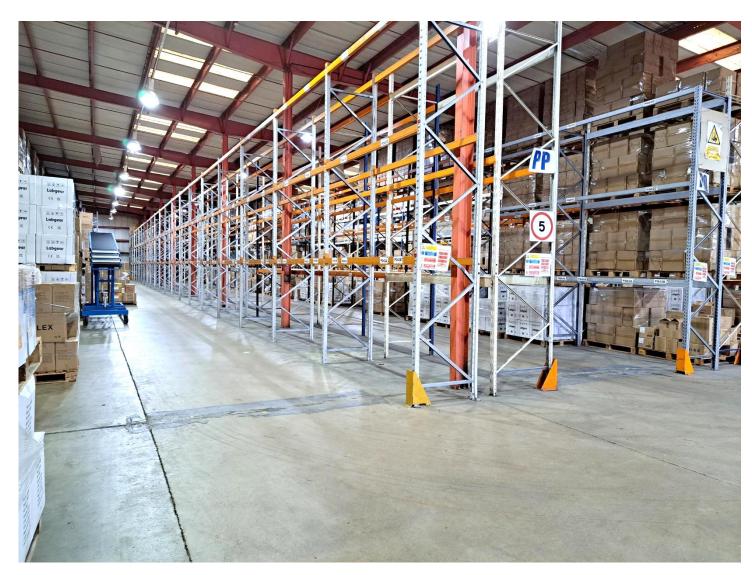

To the front is a gated concrete yard. The access roadway from London Road is also in the ownership of this property.

The building provides two warehouse areas separated by a block wall which has forklift truck access points. Access to the warehouse is via two electrically operated metal roller shutter loading doors (4.85 m x 4.80 m).

The apex height is approx. 7.80m and the eaves height to the haunch is approx. 5.35m.

A range of modern, mainly open plan, offices with staff facilities are provided over the ground and first floors.

These benefit from a gas fired radiator heating system and some ceiling mounted comfort cooling units and LED lighting.