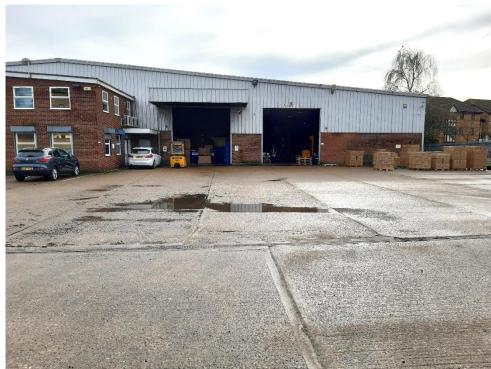

# **Description**

An established detached warehouse premises located on a fenced and gated site of approx. 1.98 acres.

The building is constructed of a steel portal frame with a pitched steel sheet roof and brick and block lower elevations and profiled steel sheet upper elevations.

To the front is a gated concrete yard. The access roadway from London Road is also in the ownership of this property.

The building provides two warehouse areas separated by a block wall which has forklift truck access points. Access to the warehouse is via two electrically operated metal roller shutter loading doors (4.85 m x 4.80 m).