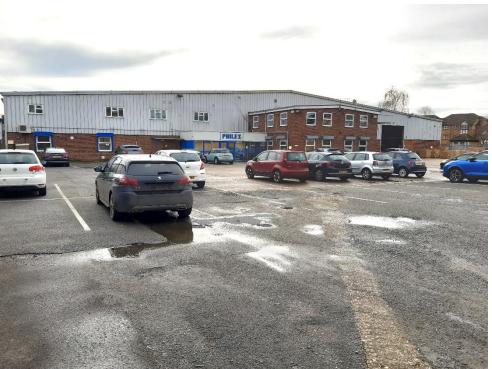

## Location

The premises are located on London Road (A600) approx. 1 mile from the Bedford town centre, and 1.3 miles from Bedford station.

It is conveniently situated approx. 1.5 miles from the A421 Bedford Bypass which provides a direct link to the M1 (J13) and the A1 at the Black Cat roundabout.

# **Description**

An established detached warehouse premises located on a fenced and gated site of approx. 1.98 acres.

The building is constructed of a steel portal frame with a pitched steel sheet roof and brick and block lower elevations and profiled steel sheet upper elevations.