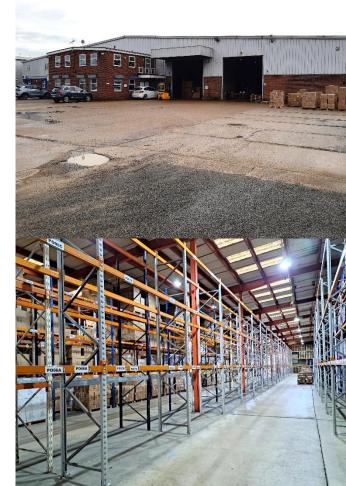

# **Description**

An established detached warehouse premises located on a fenced and gated site of approx. 1.98 acres.

The building is constructed of a steel portal frame with a pitched steel sheet roof and brick and block lower elevations and profiled steel sheet upper elevations.

To the front is a gated concrete yard. The access roadway from London Road is also in the ownership of this property.

The building provides two warehouse areas separated by a block wall which has forklift truck access points. Access to the warehouse is via two electrically operated metal roller shutter loading doors (4.85 m x 4.80 m).

The apex height is approx. 7.80m and the eaves height to the haunch is approx. 5.35m.

A range of modern, mainly open plan, offices with staff facilities are provided over the ground and first floors.

These benefit from a gas fired radiator heating system and some ceiling mounted comfort cooling units and LED lighting.