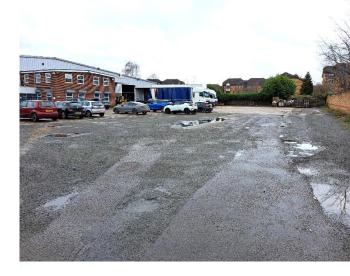

To the front is a gated concrete yard. The access roadway from London Road is also in the ownership of this property.

The building provides two warehouse areas separated by a block wall which has forklift truck access points. Access to the warehouse is via two electrically operated metal roller shutter loading doors (4.85 m x 4.80 m).

The gated yard provides car parking, a large loading/delivery area and outside storage.