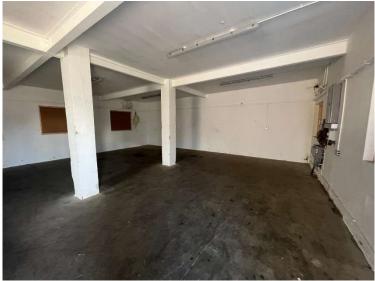

## **Description:**

Comprising a semi-detached, single story light industrial unit

# Specification:

- All mains services including three-phase power
- Roller shutter loading door
- 3.25m Eaves Height
- WC Facilities
- Fluorescent Strip Lighting

#### **Accommodation:**

The property has been measured in accordance with the RICS Property Measurements Standard 6<sup>th</sup> Edition on a Gross Internal Area (GIA) basis.

| Accommodation           | Sq. Ft | Sq. M  |
|-------------------------|--------|--------|
| Industrial/Storage Unit | 1,324  | 123.04 |