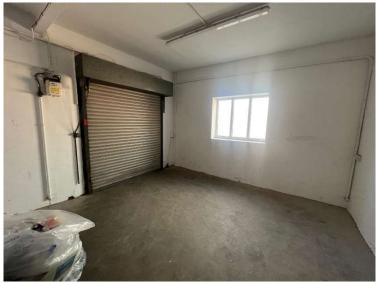

## **Description:**

Comprising a semi-detached, single story light industrial unit

# Specification:

- All mains services including three-phase power
- Roller shutter loading door
- 3.25m Eaves Height
- WC Facilities
- Fluorescent Strip Lighting