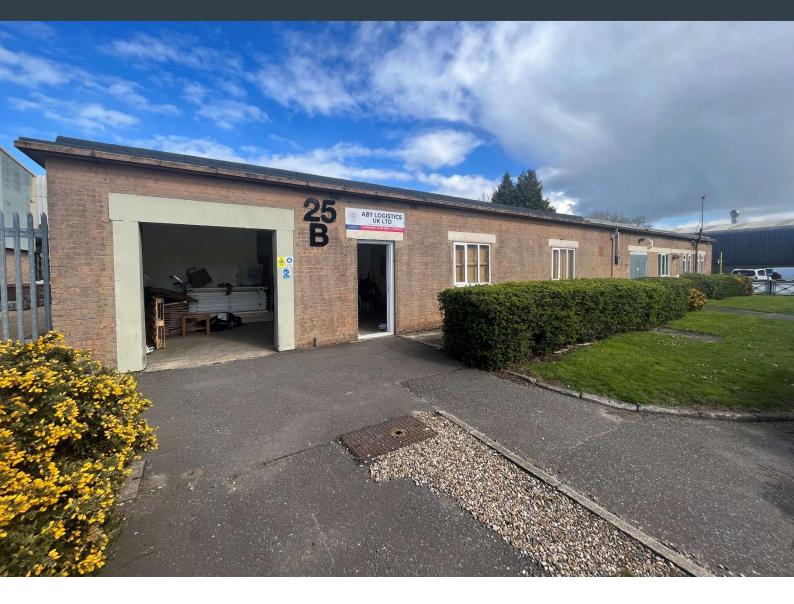

# TO LET – LIGHT INDUSTRIAL/STORAGE UNIT

Unit 25b, Park Avenue Industrial Estate, Luton, LU3 3BP

1,324 Sq. Ft (123.04 Sq. M)

£19,200 per annum exclusive

- To Be Refurbished
- Established Industrial Estate With Excellent Transport Links
- All Mains Services including Three Phase Power
- Roller Shutter Loading Door
- Suitable for storage and a variety of other uses within Use Class (B1/B8/E)

#### Location:

Park Avenue Industrial Estate is a well established industrial area of Luton. The estate is situated just off Sundon Park Road adjacent to Scott Road Industrial Estate. Junction 11a of the M1 Motorway is within 3 miles of the property. Luton Town Centre is within 6 miles. London Luton Airport within 6 miles.

## **Description:**

Comprising a semi-detached, single story light industrial unit