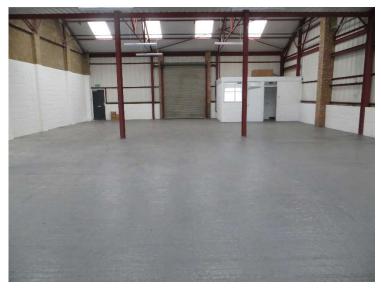

# **Description:**

Comprising an end of terrace, light industrial unit.

# Specification:

- All mains services including three-phase power
- Parking to the front of the unit
- 4m Eaves Height
- Roller shutter loading door
- WC facilities

#### **Accommodation:**

The property has been measured in accordance with the RICS Property Measurements Standard 6<sup>th</sup> Edition on a Gross Internal Area (GIA) basis.

| Accommodation           | Sq. Ft | Sq. M  |
|-------------------------|--------|--------|
| Industrial/Storage Unit | 2,730  | 253.62 |