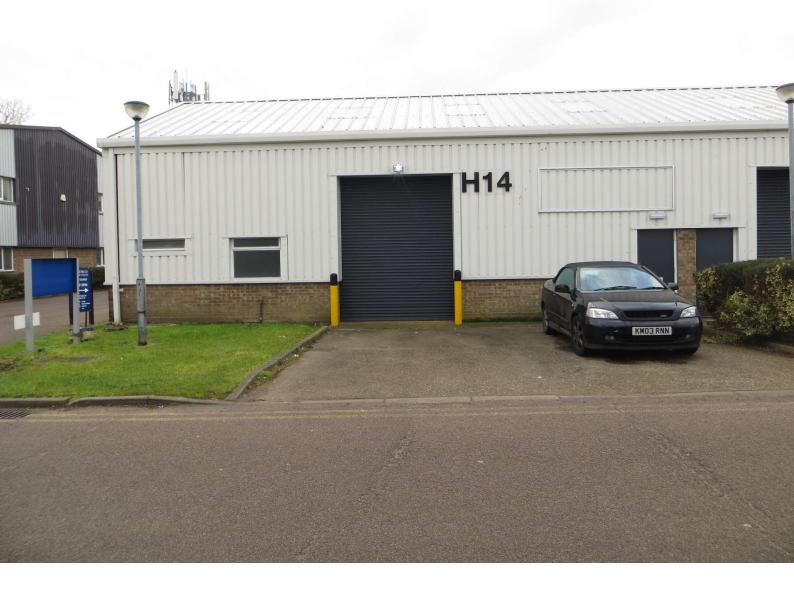

# Unit H14, Park Avenue Industrial Estate, Luton, LU3 3BP

2,730 Sq. Ft (253.62 Sq. M)

£37,000 per annum exclusive

- To Be Refurbished
- Established Industrial Estate With Excellent Transport Links
- All Mains Services including Three Phase Power
- Roller Shutter Loading Door
- Suitable for storage and a variety of other uses within Use Class (B1/B8/E)

#### Location:

Park Avenue Industrial Estate is a well established industrial area of Luton. The estate is situated just off Sundon Park Road adjacent to Scott Road Industrial Estate. Junction 11a of the M1 Motorway is within 3 miles of the property. Luton Town Centre is within 6 miles. London Luton Airport within 6 miles.

# **Description:**

Comprising an end of terrace, light industrial unit.

# Specification:

- All mains services including three-phase power
- Parking to the front of the unit
- 4m Eaves Height
- Roller shutter loading door
- WC facilities