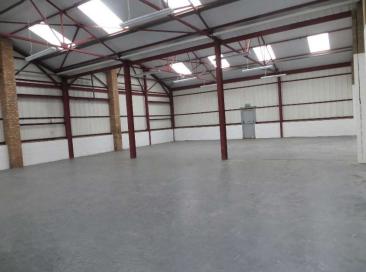

# **Description:**

Comprising an end of terrace, light industrial unit.

# Specification:

- All mains services including three-phase power
- Parking to the front of the unit
- 4m Eaves Height
- Roller shutter loading door
- WC facilities

#### **Accommodation:**

The property has been measured in accordance with the RICS Property Measurements Standard 6<sup>th</sup> Edition on a Gross Internal Area (GIA) basis.

| Accommodation           | Sq. Ft | Sq. M  |
|-------------------------|--------|--------|
| Industrial/Storage Unit | 2,730  | 253.62 |