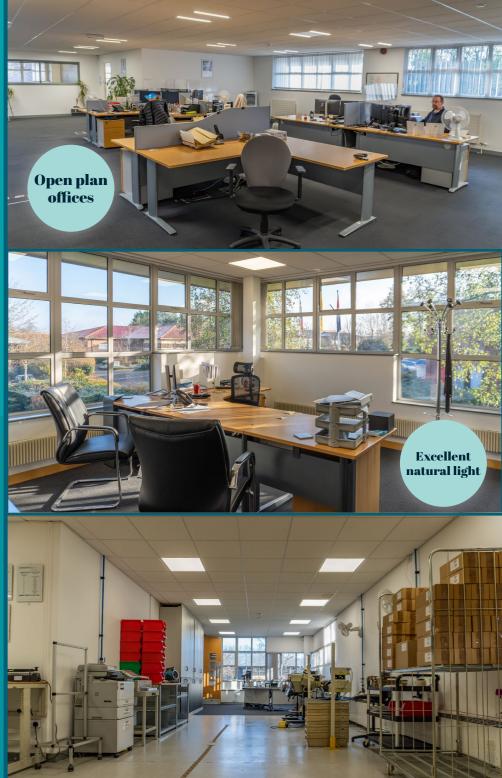

# Accommodation

A substantial brick built detached Hybrid, tech/ R &D Head office building on a 1.05 acre plot with the benefit of an impressive galleried reception area currently arranged with ground floor storage, via a loading door and production, packaging areas. A range of mostly open- plan and individual separate offices to the first floor as well as large boardroom and WC's.