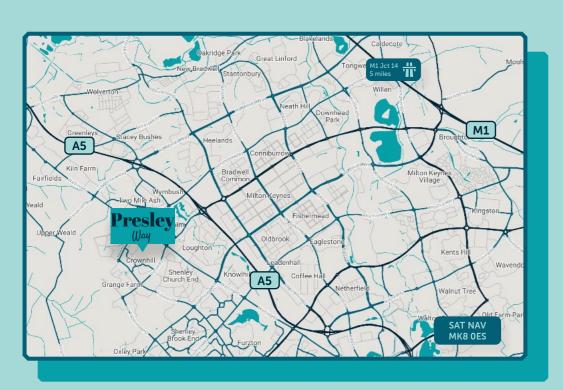

## Location

### **Situated in Crownhill Business District**

Located on Presley way with direct access to Portway and Watling street, both giving good access to the A5 in the east and Milton Keynes Central railway station and the M1 ( J14) .

#### **Travel Distances**

M1 (Jct 15) 5 miles

A5 1 mile

Milton Keynes Railway Station

1.5 miles