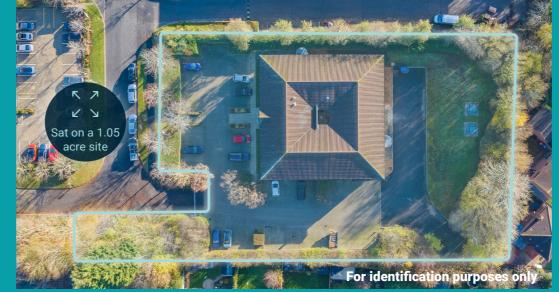

# Accommodation

A substantial brick built detached Hybrid, tech/ R &D Head office building on a 1.05 acre plot with the benefit of an impressive galleried reception area currently arranged with ground floor storage, via a loading door and production, packaging areas. A range of mostly open- plan and individual separate offices to the first floor as well as large boardroom and WC's.

### Floor Areas

The property has been measured on a Gross Internal Area basis.

| Accommodation | Size Sq Ft | Size Sq M |
|---------------|------------|-----------|
| Ground Floor  | 6,152      | 571.57    |
| First Floor   | 5,553      | 515.85    |
| TOTAL         | 11,705     | 1,087.42  |