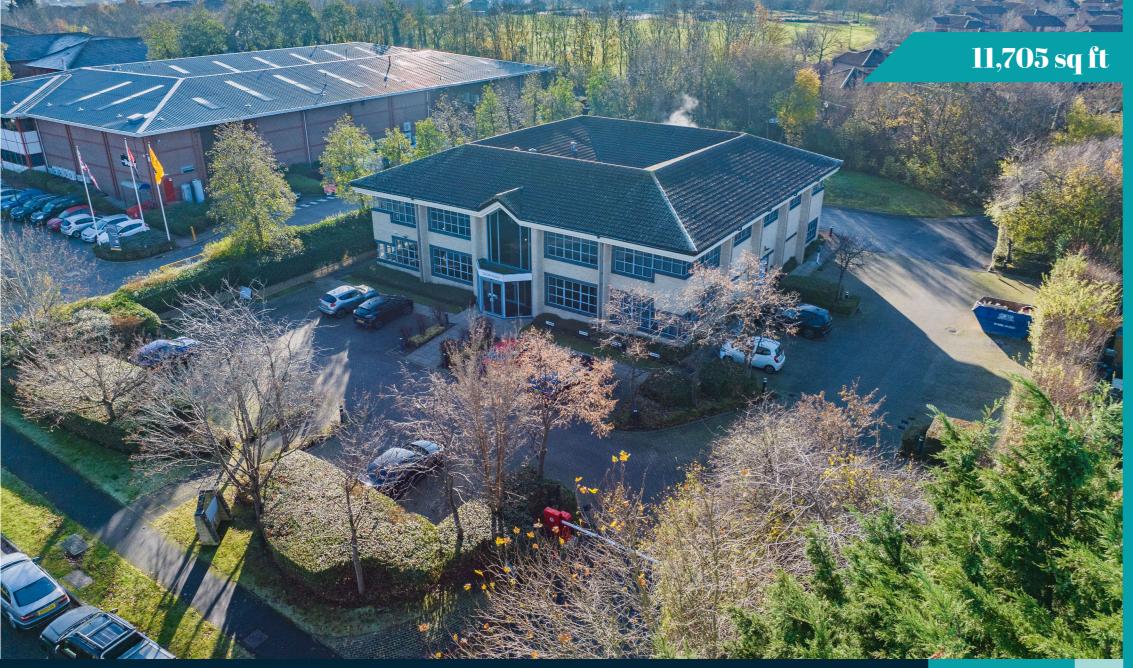

HQ Style Building To Let: rent on application

# Accommodation

A substantial brick built detached Hybrid, tech/ R &D Head office building on a 1.05 acre plot with the benefit of an impressive galleried reception area currently arranged with ground floor storage, via a loading door and production, packaging areas. A range of mostly open- plan and individual separate offices to the first floor as well as large boardroom and WC's.