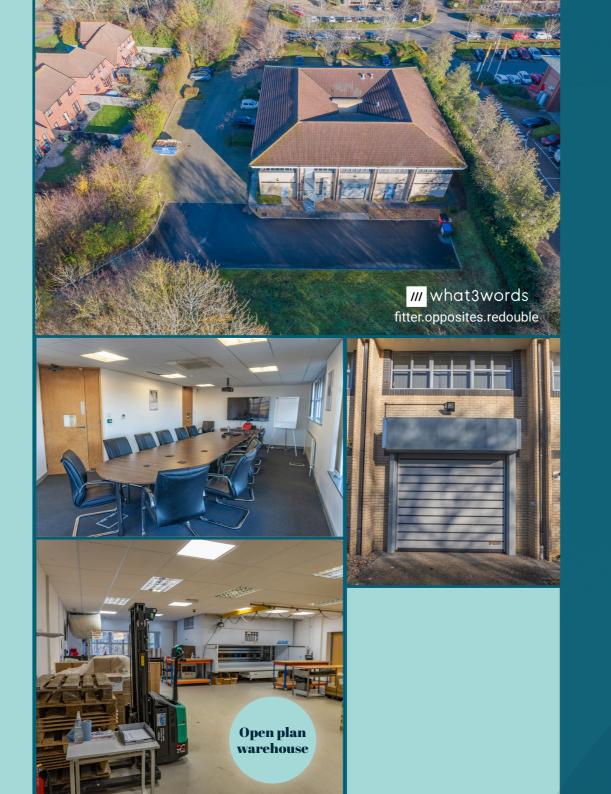

# Accommodation

A substantial brick built detached Hybrid, tech/ R &D Head office building on a 1.05 acre plot with the benefit of an impressive galleried reception area currently arranged with ground floor storage, via a loading door and production, packaging areas. A range of mostly open- plan and individual separate offices to the first floor as well as large boardroom and WC's.

### Floor Areas

The property has been measured on a Gross Internal Area basis.

| Accommodation | Size Sq Ft | Size Sq M |
|---------------|------------|-----------|
| Ground Floor  | 6,152      | 571.57    |
| First Floor   | 5,553      | 515.85    |
| TOTAL         | 11,705     | 1,087.42  |