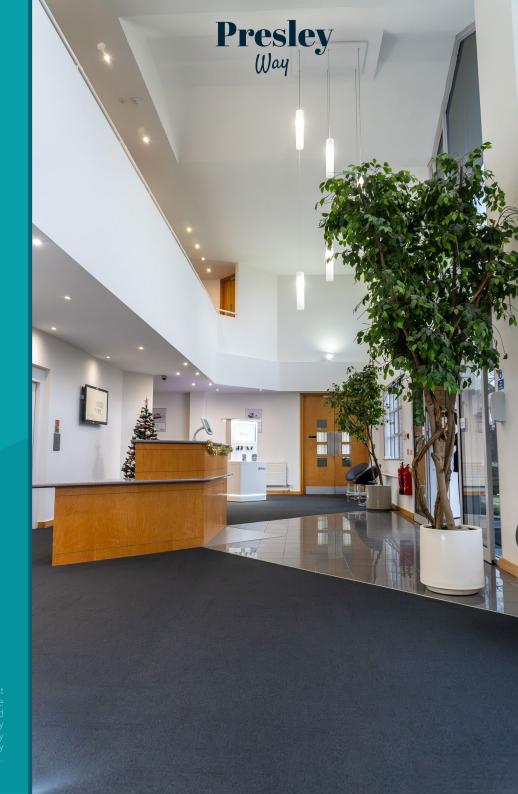

# Accommodation

A substantial brick built detached Hybrid, tech/ R &D Head office building on a 1.05 acre plot with the benefit of an impressive galleried reception area currently arranged with ground floor storage, via a loading door and production, packaging areas. A range of mostly open- plan and individual separate offices to the first floor as well as large boardroom and WC's.