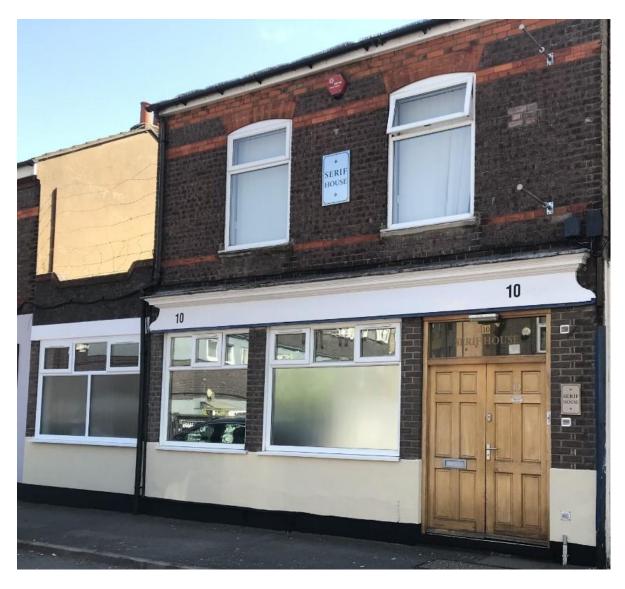

# FOR SALE

Serif House, Dudley Street, Luton, LU2 0NT

2,736 SqFt (257 SqM)

Offers in the region of £342,000

Fully Let Office Investment

- Potential for development subject to planning
- Freehold available
- Currently fully let
- Air Conditioning

#### Location

Serif House is at 10 Dudley Street, Luton, a two-minute walk from the main railway station, a six- minute drive to the A6, and a 14 minute drive to J.10 of the M1. Luton is a well-established and commutable location.

### **Description**

Serif House provides an extensive self-contained ground floor office suite, with four individually let offices on the first floor with shared facilities. The ground floor has an annually-renewing Lease, with the option of annual rent and service charge increases, and the first floor offices are individually licensed with an annual review. All have a six month notice period from the landlord. Both ground and first floor are currently fully let.