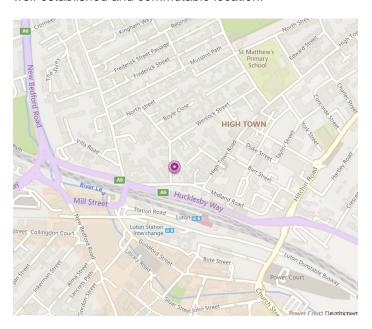

#### Location

Serif House is at 10 Dudley Street, Luton, a two-minute walk from the main railway station, a six- minute drive to the A6, and a 14 minute drive to J.10 of the M1. Luton is a well-established and commutable location.