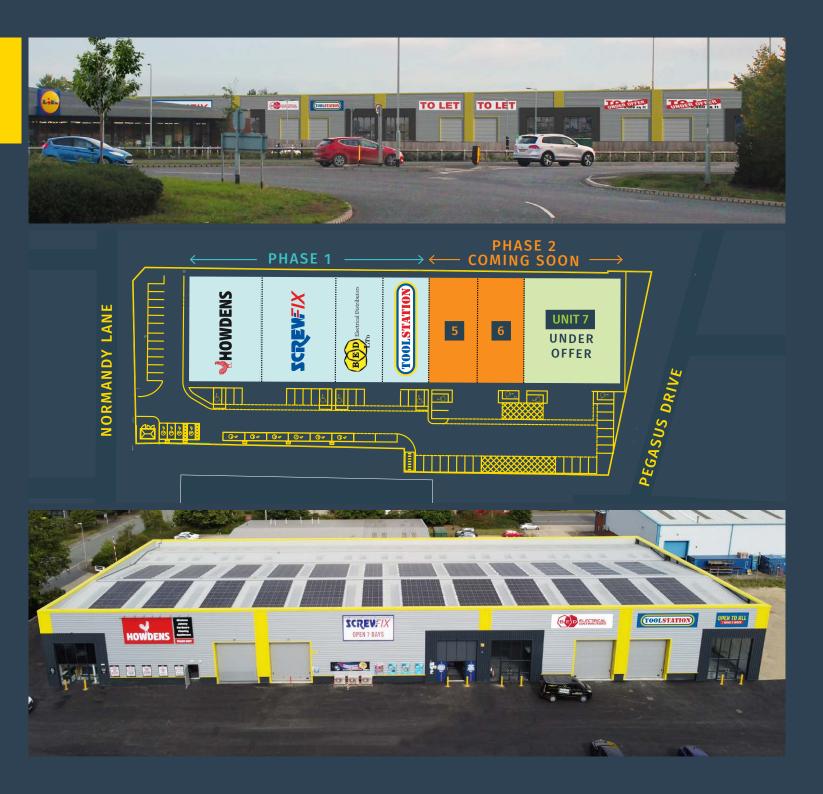

## Biggleswade Trade Park comprises a terrace of 7 trade counter units.

The brand new units will join the existing trade park which fronts both Normandy Lane and Pegasus Drive, with a total trading area of over 41,000 sq ft.

# Unit Warehouse (sq ft) 1 Let to Howdens 2 Let to Screwfix 3 Let to BED Electrical 4 Let to Toolstation 5 Available - 3,500 to 5,500 sq ft 6 Available - 3,500 to 5,500 sq ft 7 Under Offer - 10,000 sq ft