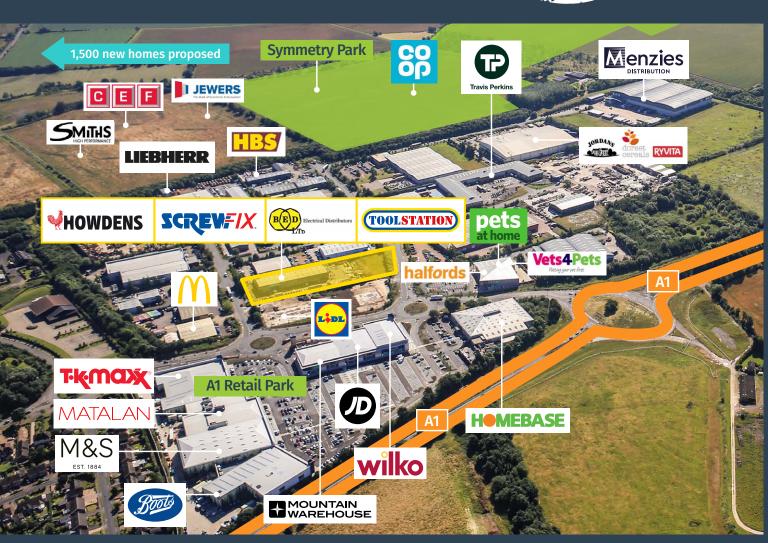

## BIGGLESWADE TRADE PARK.

Highly Prominent New Trade Units To Let 3,500 - 9,000 sq ft

75% of the Scheme Let / Under Offer

40,000 vehicle movements a day

40,000 households within 15 minute drive

Population catchment of over 100,000 within 15 minute drive

## Biggleswade Trade Park comprises a terrace of 7 trade counter units.

The brand new units will join the existing trade park which fronts both Normandy Lane and Pegasus Drive, with a total trading area of over 41,000 sq ft.

The units will benefit from open plan trading areas, level entry doors, good natural light, eaves height of approximately 5.7 meters and green electricity generated via the on site rooftop solar array.