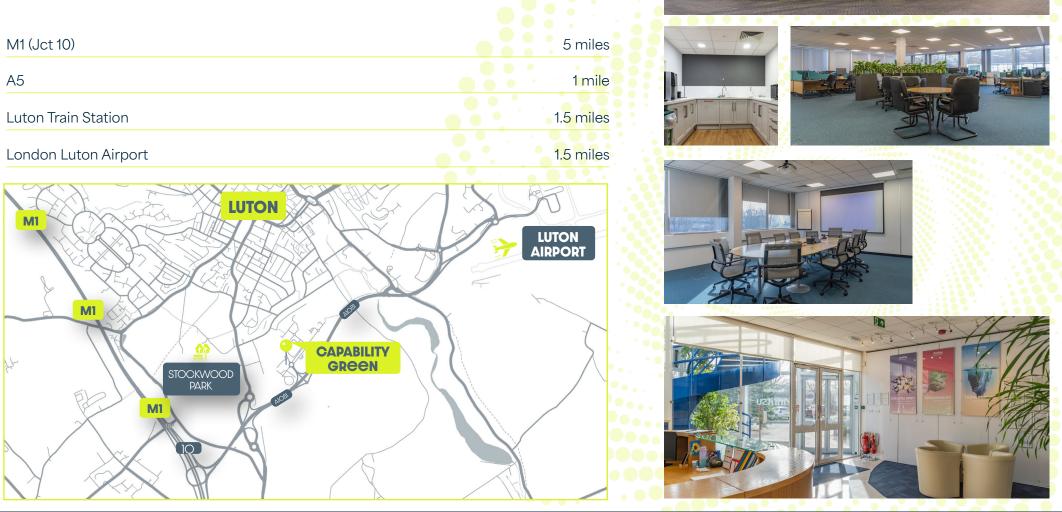

## **INTRODUCTION**

Thistwo-storey, detached Hybrid HQ property occupies a fully landscaped site of approximately 2.313 acres (0.93 hectares) providing an exceptional level of car parking. and plenty of outdoor space, to the entrance of the park. The building comprises 21,334 sq ft (1982 sq m) 200 Capability Green is within 6 minutes' drive of Luton Airport. It also provides exceptionally convenient access to Junction 10A of the M1 motorway, and thereby on to central London or the M25 London orbital motorway. The site leads itself to a variety of uses including redevelopment subject to the necessary planning consents being obtained. The property has a low coverage of 21 %.

Luton Airport is in the last stages of delivering its expansion plan to handle up to 18 million passengers a year

LARGE **PLOT SIZE** PLENTY OF OUTDOOR SPACE **EXCELLENT** PARKING *EXCELLENT* COMMUNICATION LINKS PRIME BUINEI LOCATION JUITS A VARIETY