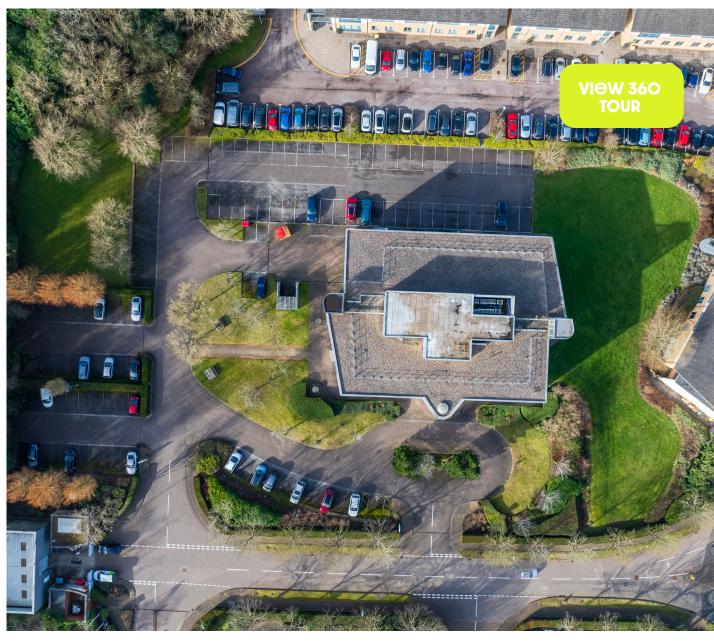

## **INTRODUCTION**

Thistwo-storey, detached Hybrid HQ property occupies a fully landscaped site of approximately 2.313 acres (0.93 hectares) providing an exceptional level of car parking. and plenty of outdoor space, to the entrance of the park. The building comprises 21,334 sq ft (1982 sq m) 200 Capability Green is within 6 minutes' drive of Luton Airport. It also provides exceptionally convenient access to Junction 10A of the M1 motorway, and thereby on to central London or the M25 London orbital motorway. The site leads itself to a variety of uses including redevelopment subject to the necessary planning consents being obtained. The property has a low coverage of 21 %.