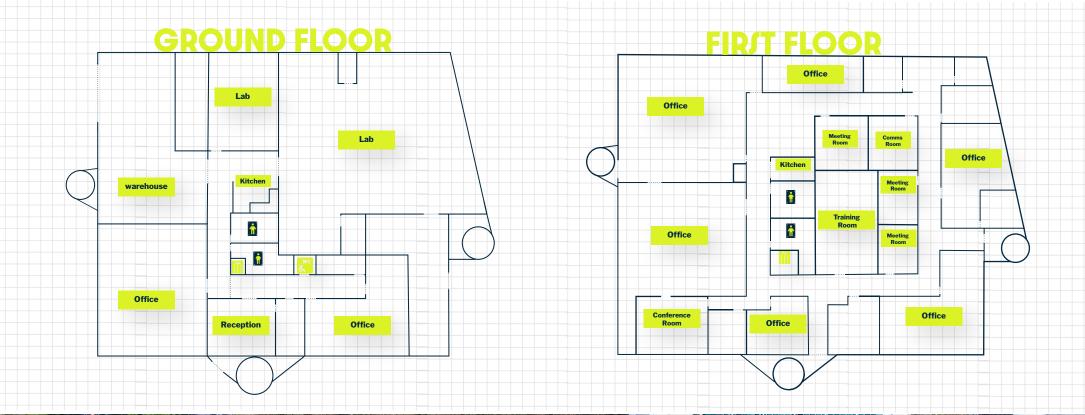

## **INTRODUCTION**

Thistwo-storey, detached Hybrid HQ property occupies a fully landscaped site of approximately 2.313 acres (0.93 hectares) providing an exceptional level of car parking. and plenty of outdoor space, to the entrance of the park. The building comprises 21,334 sq ft (1982 sq m) 200 Capability Green is within 6 minutes' drive of Luton Airport. It also provides exceptionally convenient access to Junction 10A of the M1 motorway, and thereby on to central London or the M25 London orbital motorway. The site leads itself to a variety of uses including redevelopment subject to the necessary planning consents being obtained. The property has a low coverage of 21 %.