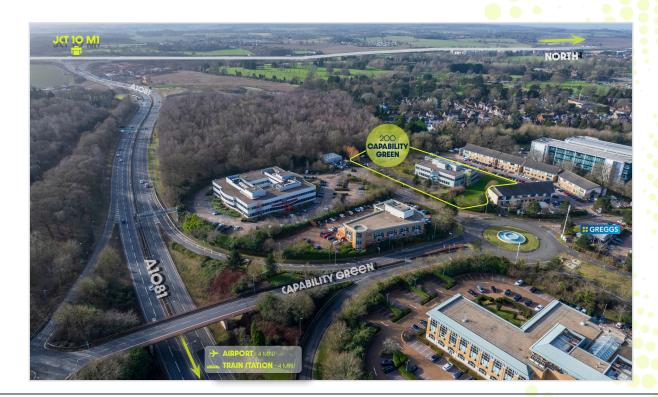

## **INTRODUCTION**

Thistwo-storey, detached Hybrid HQ property occupies a fully landscaped site of approximately 2.313 acres (0.93 hectares) providing an exceptional level of car parking. and plenty of outdoor space, to the entrance of the park. The building comprises 21,334 sq ft (1982 sq m) 200 Capability Green is within 6 minutes' drive of Luton Airport. It also provides exceptionally convenient access to Junction 10A of the M1 motorway, and thereby on to central London or the M25 London orbital motorway. The site leads itself to a variety of uses including redevelopment subject to the necessary planning consents being obtained. The property has a low coverage of 21 %.

Luton Airport is in the last stages of delivering its expansion plan to handle up to 18 million passengers a year

LARGE **PLOT SIZE** PLENTY OF OUTDOOR SPACE **EXCELLENT** PARKING *EXCELLENT* COMMUNICATION LINKS PRIME BUINEI LOCATION JUITS A VARIETY