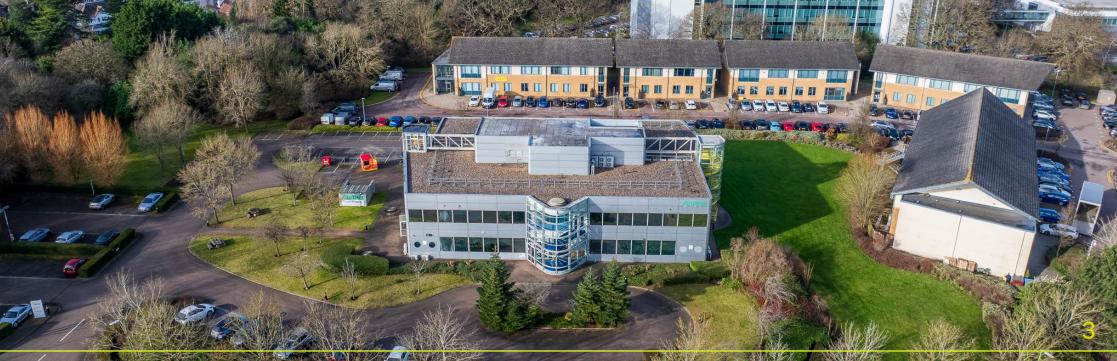

## **INTRODUCTION**

Thistwo-storey, detached Hybrid HQ property occupies a fully landscaped site of approximately 2.313 acres (0.93 hectares) providing an exceptional level of car parking. and plenty of outdoor space, to the entrance of the park. The building comprises 21,334 sq ft (1982 sq m) 200 Capability Green is within 6 minutes' drive of Luton Airport. It also provides exceptionally convenient access to Junction 10A of the M1 motorway, and thereby on to central London or the M25 London orbital motorway. The site leads itself to a variety of uses including redevelopment subject to the necessary planning consents being obtained. The property has a low coverage of 21 %.