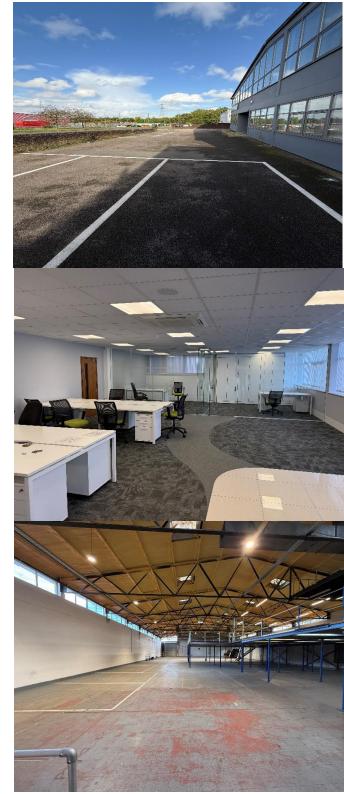

# **TO LET / FOR SALE**

Detached Industrial Warehouse Lyric House 14 Blackhorse Road Letchworth Garden City SG6 1HB

Price / Rent £2,000,000 or £145,000 pax 15,654 SqFt (1,454 SqM)

- Front parking
- Rear yard
- Loading area
- Self-contained site

#### Description

A detached industrial warehouse with the benefit of front parking and rear yard / loading area on a self-contained site.

#### Floor Area (GIA)

The property has been measured in accordance with the RICS Property Measurements Standard 2nd Edition

| Accommodation               | Sq Ft  | Sq M    |
|-----------------------------|--------|---------|
| Ground floor warehouse      | 11,785 | 1,094   |
| Ground floor offices        | 1,651  | 153.37  |
| First floor offices/storage | 2,218  | 2.06.10 |
| Total                       | 15,654 | 1,454   |