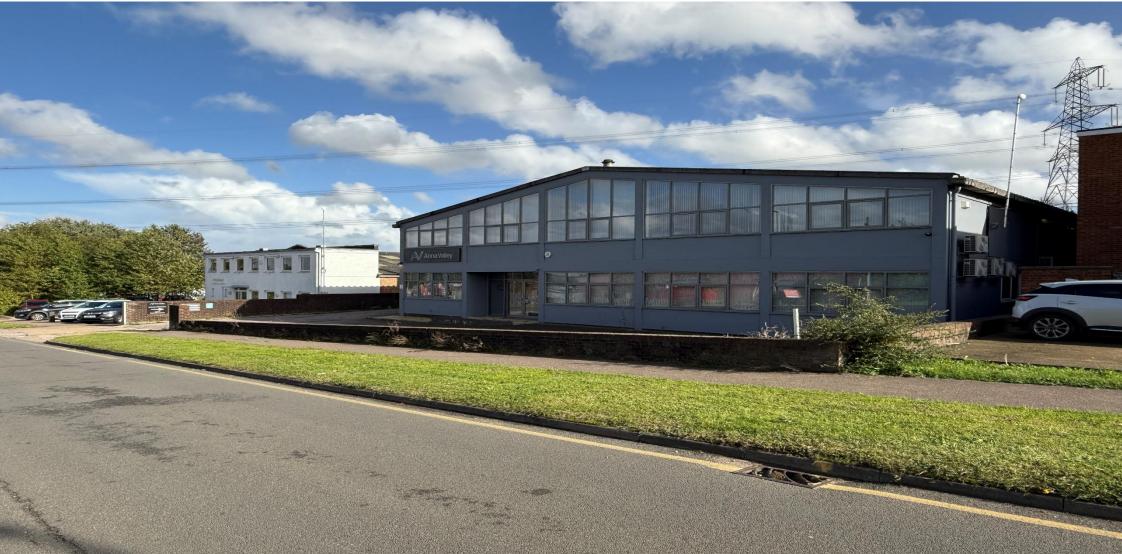

# **TO LET / FOR SALE**

Detached Industrial Warehouse Lyric House 14 Blackhorse Road Letchworth Garden City SG6 1HB

Price / Rent £2,000,000 or £145,000 pax 15,654 SqFt (1,454 SqM)

- Front parking
- Rear yard
- Loading area
- Self-contained site

#### Description

A detached industrial warehouse with the benefit of front parking and rear yard / loading area on a self-contained site.