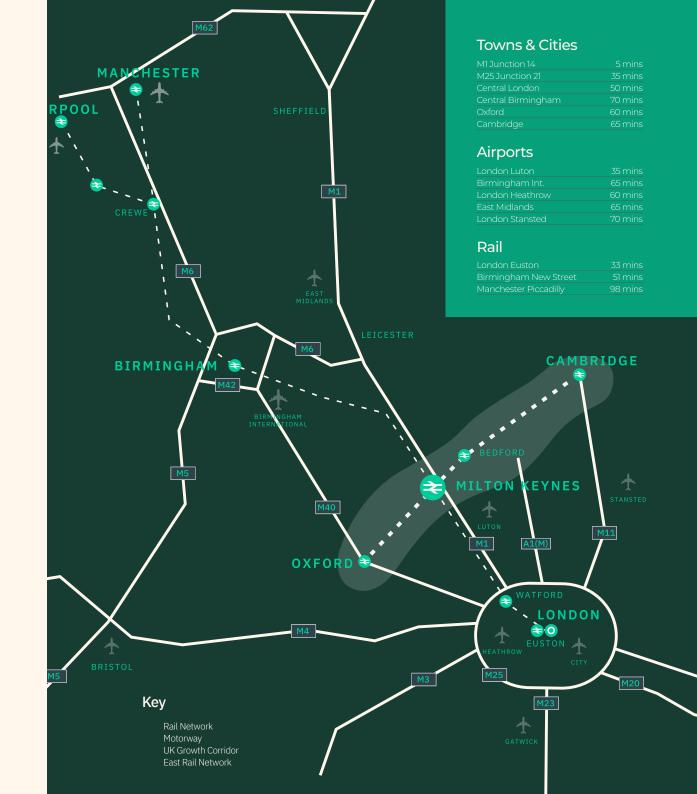

# CHOOSE YOUR DIRECTION

Located at the centre of the UK's 'innovation corridor' stretching between Oxford and Cambridge, Milton Keynes is ideally positioned and impeccably connected to the rest of the UK, providing a stimulus for the city's constant growth, and a strong competitive advantage for businesses that choose to base themselves here.

CBXII is a prominently located and well-known strategic building both as offices and retail/ leisure in the heart of Central Milton Keynes Business District. The location is within a 10-minute walk of Central Milton Keynes train station and under 5 minutes from "Centre: MK".