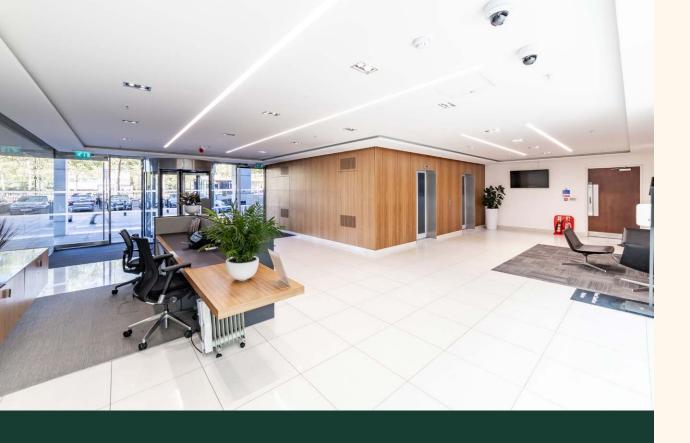

## SPECIFICATION

AIR
CONDITIONING
THROUGHOUT

RAISED FLOORS

EPC RATING B

SUSPENDED CEILINGS

LED LIGHTING

DEMISED WCs

REFURBISHED RECEPTION

The suites benefit from the following specification:

- · Air conditioning
- Full access raised flooring
- Staffed reception
- 2 x 6-person passenger lifts
- Self contained WCs (suite dependent) including disabled WC and shower
- Secure parking, allocated in the multi-storey car park providing a parking ratio of 1 space per 275 sq ft

## ACCOMMODATION

The vacant refurbished suites, ready for occupation have new carpeting and are presented with an open plan layout.