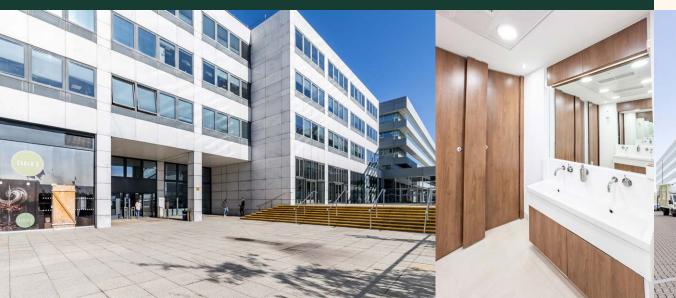

SECURE CAR PARKING

SECURE BIKE AND MOTORBIKE PARKING

ADJACENT TO THE HUB:MK RESTAURANTS, HOTELS AND LEISURE

LIFT ACCESS

SHOWER FACILITIES

The suites benefit from the following specification:

- · Air conditioning
- Full access raised flooring
- Staffed reception
- 2 x 6-person passenger lifts
- Self contained WCs (suite dependent) including disabled WC and shower
- Secure parking, allocated in the multi-storey car park providing a parking ratio of 1 space per 275 sq ft