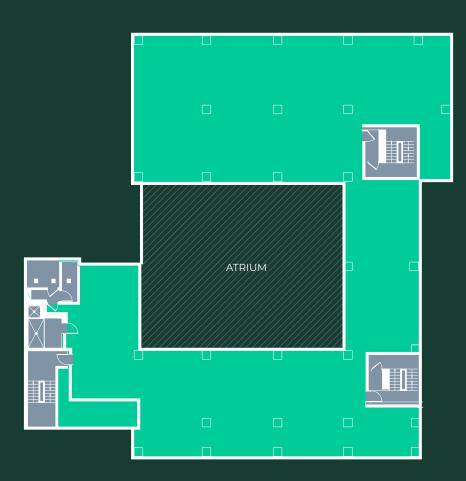

# **BUSINESS CENTRED**

The office suites within this prominent well located building in the central business district are situated on the third floor of CBXII East. The suites have the capability of being occupied individually or combined to provide a larger floor plate.

## ACCOMMODATION

The vacant refurbished suites, ready for occupation have new carpeting and are presented with an open plan layout.