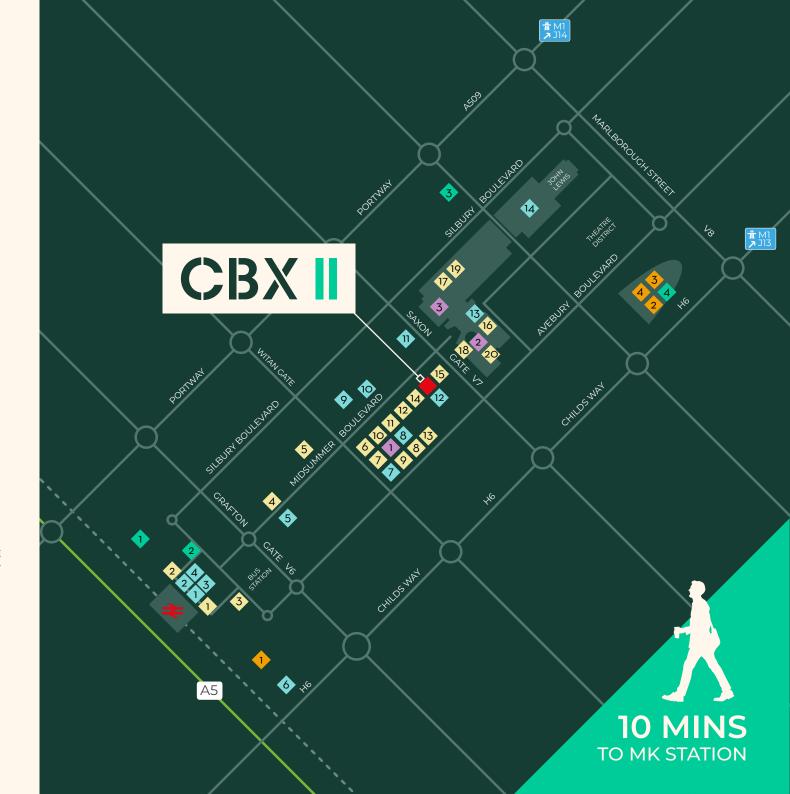

CBXII is a prominently located and well-known strategic building both as offices and retail/ leisure in the heart of Central Milton Keynes Business District. The location is within a 10-minute walk of Central Milton Keynes train station and under 5 minutes from "Centre: MK".

CBXII forms part of Midsummer Walk, where there are a range of cafes and restaurants with gym and hotel facilities in close proximity which provide excellent amenity space to occupiers of the building and visitors.

### LEADING EMPLOYERS WHO HAVE CHOSEN TO LOCATE TO MILTON KEYNES INCLUDE:

#### **RESTAURANTS & FAST FOOD**

1 SUBWAY

2 GREGGS

3 SIZZLING GRILLZ

4 OLIVE TREE

5 THAI MODERN

6 LAS IGUANAS

7 ZIZZI

8 ALPHA AT OSCARS

9 BRASSIERIE BLANC

10 SLUG AND LETTUCE

11 BROWN'S

12 NANDO'S

3 MAAYA

14 AKASAKA

15 MIDDLETONS

6 KOKORO

17 WAGAMAMA

18 MADE IN SUD PIZZA

19 BYRON

20 FIVE GUYS

#### **GYMS & WELLNESS**

1 SPORT CENTRAL
2 THE GYM

**5** F45

NUFFIELD HEALTH

#### **SHOPPING**

1 THE HUB

2 MIDSUMMER PLACE

3 THE CENTRE:MK

#### **COFFEE & CAFES**

STARBUCK'S COFFEE

2 COSTA COFFEE

3 PUMPKIN

4 AMT COFFEE

5 GREEN CUP CAFFÈ

6 MORRISONS CAFE

MORRISONS CALL

7 BOGOTA COFFEE CO

8 CARLO'S COFFEE BAR

9 UPPER REGENCY CAFE

THE GREEN ELEPHANT

11 CORNERSTONE CAFE

12 BON VIVEUR

13 CAFE W

ORI CAFFÈ

#### **ENTERTAINMENT**

PLANET ICE

HOLLYWOOD BOWL

3 SNOWZONE4 CINEWORLD