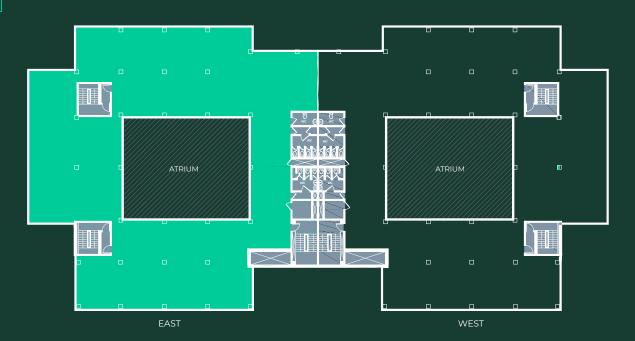

# **BUSINESS CENTRED**

The office suites within this prominent well located building in the central business district are situated on the third floor of CBXII East. The suites have the capability of being occupied individually or combined to provide a larger floor plate.

## ACCOMMODATION

The vacant refurbished suites, ready for occupation have new carpeting and are presented with an open plan layout.