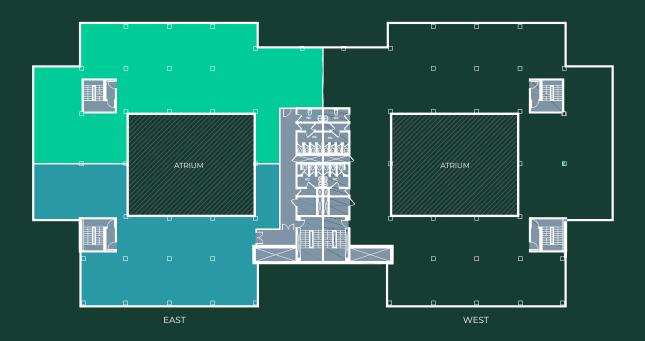

## ACCOMMODATION

The vacant refurbished suites, ready for occupation have new carpeting and are presented with an open plan layout.

#### 2nd Floor

| Availbility     | Sq ft  | Sq m  |
|-----------------|--------|-------|
| From March 2025 | 13,019 | 1,210 |

#### **3rd Floor**

| Availbility           | Sq ft | Sq m |
|-----------------------|-------|------|
| Available immediately | 6,884 | 640  |
| From March 2025       | 5,477 | 509  |