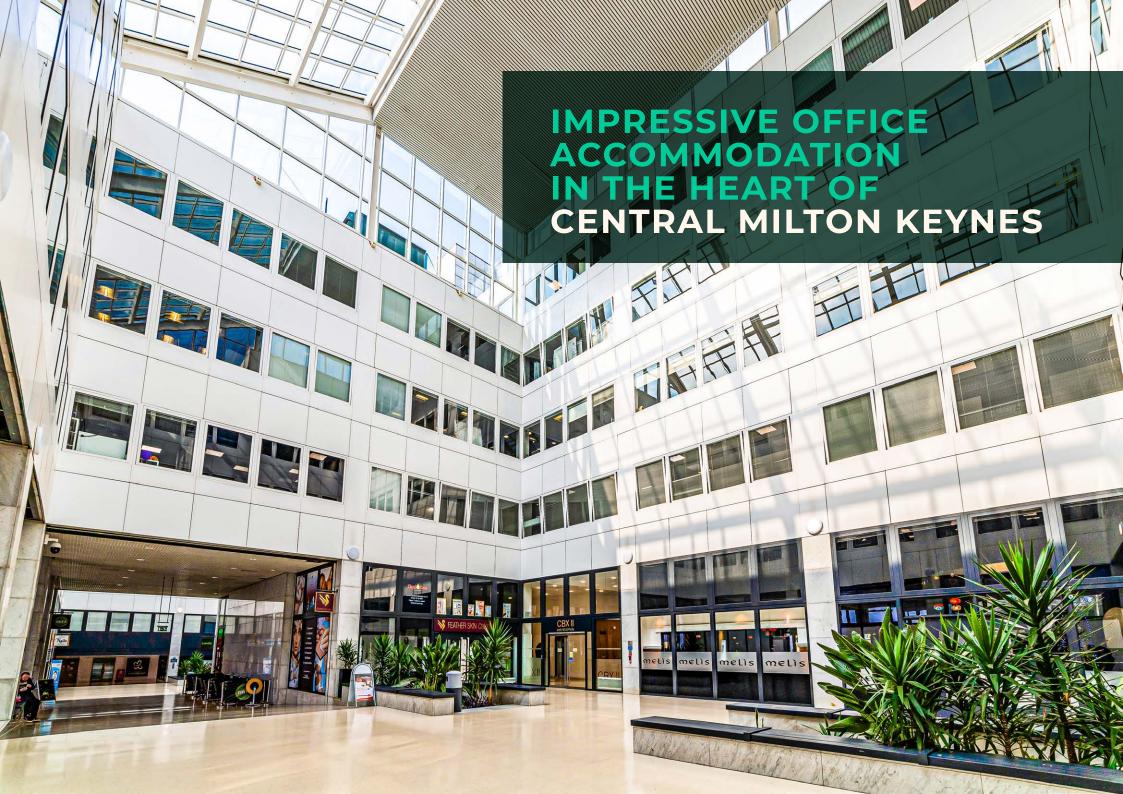

406-432 MIDSUMMER BOULEVARD • MILTON KEYNES

PRESTIGIOUS OFFICE SPACE IN THE CENTRAL BUSINESS DISTRICT

CBXII is a prominently located and well-known strategic building both as offices and retail/ leisure in the heart of Central Milton Keynes Business District. The location is within a 10-minute walk of Central Milton Keynes train station and under 5 minutes from "Centre: MK".

CBXII forms part of Midsummer Walk, where there are a range of cafes and restaurants with gym and hotel facilities in close proximity which provide excellent amenity space to occupiers of the building and visitors.