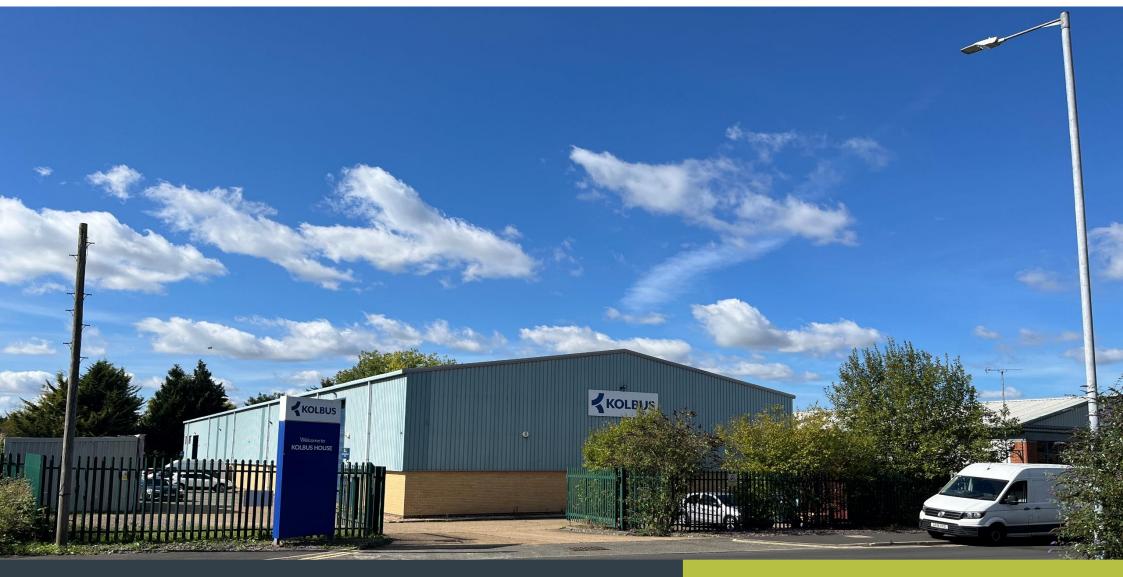

# FOR SALE

Industrial Unit For Sale Kolbus House Blackburn Road Houghton Regis LU5 5BQ

£2,775.000

21,721SqFt (2,017.95 SqM)

- First floor offices
- Mezzanine Floor
- Secure Gated Site
- Car parking

### Location

Kolbus House is located within the established industrial area in Houghton Regis on Blackburn Road, forming part of a wider development of industrial units.

M1 Junction 11a is within 5 miles and can be accessed via the A5/M1 link.

### **Description**

A detached industrial unit with ground and first floor offices with additional mezzanine floor space which has been erected within two parts of the property. The property is self-contained providing good car parking and loading within a secure gated site. The site extends to approximately 0.38 hectares (0.95 acres) fronting onto Blackburn Road, Houghton Regis. There are sectional panel up and over loading doors with a width of 3.4M and a height of 4.9M. The property benefits from an apex height to the underside of the steels of 8M with 8.6M beyond the steel to the underside of the cladding. The eaves height is approximately 6M.