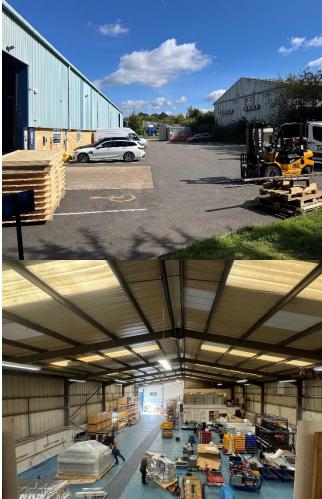

### **Description**

A detached industrial unit with ground and first floor offices with additional mezzanine floor space which has been erected within two parts of the property. The property is self-contained providing good car parking and loading within a secure gated site. The site extends to approximately 0.38 hectares (0.95 acres) fronting onto Blackburn Road, Houghton Regis. There are sectional panel up and over loading doors with a width of 3.4M and a height of 4.9M. The property benefits from an apex height to the underside of the steels of 8M with 8.6M beyond the steel to the underside of the cladding. The eaves height is approximately 6M.

## Accommodation Floor Area (GIA)

The property has been measured in accordance with the RICS Property Measurements Standard 6<sup>th</sup> Edition

| Accommodation      | Sq Ft  | Sq M     |
|--------------------|--------|----------|
| Ground Floor       | 14,528 | 1,349.67 |
| First Floor        | 1,693  | 157.32   |
| Combined mezzanine | 5,500  | 510.99   |
| floor areas        |        |          |
| Total              | 21,721 | 2,017.95 |