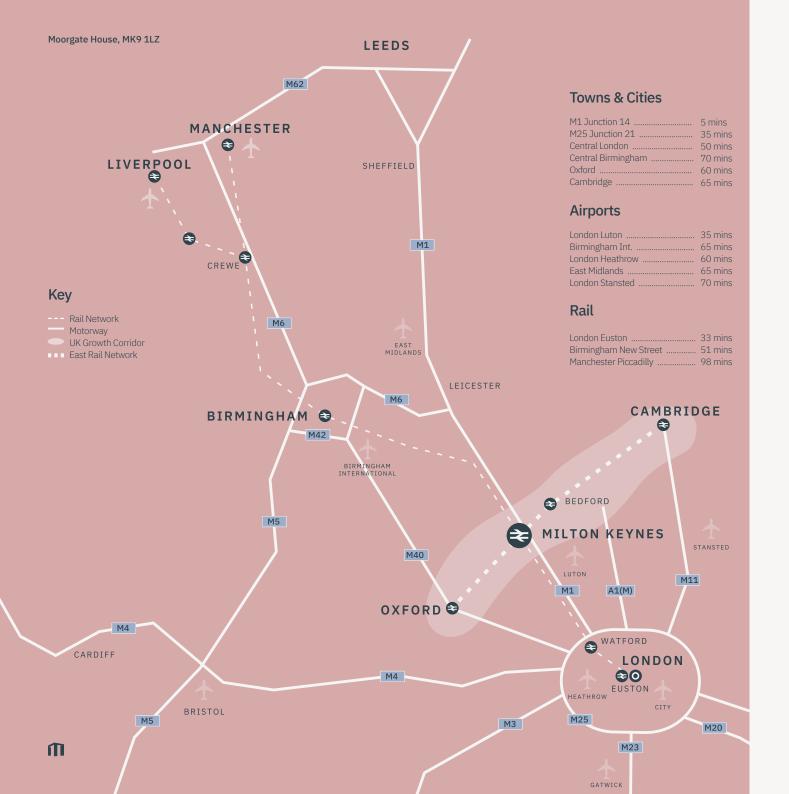

## Strategically Connected

Milton Keynes is at the centre of the 'Oxford to Cambridge Growth Corridor' and is well-placed to benefit from resulting future business growth with its continued success being declared a 'national priority' by the National Infrastructure Commission.

As the centre point between London, Birmingham, Oxford and Cambridge, this extraordinary connectivity affords direct access to a population of 18 million within a 1 hour drive time.

The city benefits from excellent road connections being adjacent to the M1 (Junction 14) which links to the M25 (Junction 21/21A) to the south and in turn the national motorway network. The A5 dual carriageway runs north-west to southeast through Milton Keynes enabling direct access to key towns in the surrounding area.