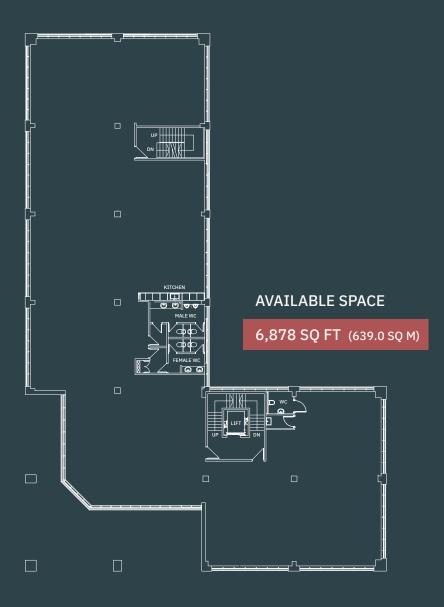

# MOORGATE HOUSE

SILBURY BOULEVARD • MILTON KEYNES • MK9 1LZ









# Introducing Moorgate House

Moorgate House is a prominent office building situated at the heart of the central business district. The building reception has been extensively refurbished upgrading the sense of arrival.

The building has attracted a high calibre of occupiers including:

## Handelsbanken









SECURE ACCESS SYSTEM



AIR CONDITIONING THROUGHOUT



SUSPENDED CEILINGS



LIFT



REFURBISHED RECEPTION



RAISED FLOORS



DEMISED WCs



PIR LIGHTING



PRIVATE PARKING



EPC RATING B34



MAIN BOULEVARD LOCATION



FLEXIBLE FLOOR PLATE





## Floor plan





INDICATIVE IMAGES OF SECOND FLOOR









# Prime location

Moorgate House is located less than a 10 minute walk of Milton Keynes mainline railway station giving direct access to London within a journey time of 33 minutes.

- Moorgate House
- Central Station
- Bus Station
- 1 Centre:MK
- 2 John Lewis
- 3 XSCAPE
- 4 The Hub

## What 3 Words

resurgent.bronzer.minds

## Google Maps Link

Moorgate House Milton Keynes MK9 1LZ

## **The City** offers a fantastic work life balance with over 6,000 acres of parkland and green space

## **Bars & Restaurants**

- 1 Thai Modern
- Olive Tree
- Bar & Block
- DeRoka
- Las Iguanas
- Akasaka
- Wagamama

**Gyms & Wellness** 

1 The Gym Group

2 Body Street

- 3 Bannatyne Health Club
- 4 F45 Training

11 Wetherspoons

12 Slug & Lettuce

All Bar One Be