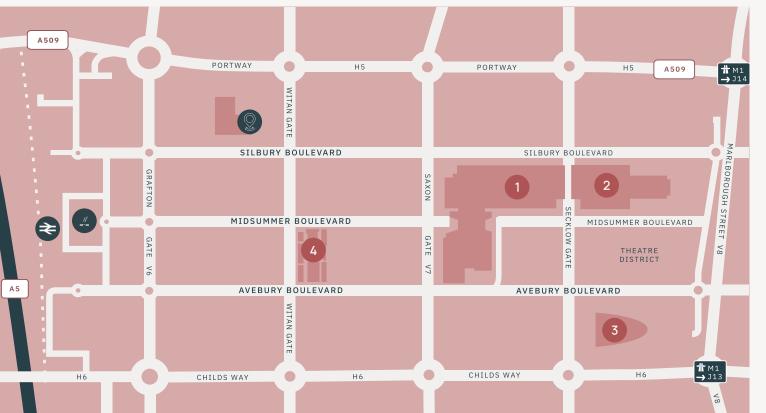

# Prime location

Moorgate House is located less than a 10 minute walk of Milton Keynes mainline railway station giving direct access to London within a journey time of 33 minutes.

- Moorgate House
- Central Station
- Bus Station
- 1 Centre:MK
- 2 John Lewis
- 3 XSCAPE
- 4 The Hub

## **Bars & Restaurants**

- 1 Thai Modern
- Olive Tree
- Bar & Block
- DeRoka
- Las Iguanas
- Akasaka
- Wagamama

**Gyms & Wellness** 

1 The Gym Group

2 Body Street

- 3 Bannatyne Health Club
- 4 F45 Training

11 Wetherspoons

12 Slug & Lettuce

All Bar One Be At One

Revolution

Midsummer Tap Revolución de Cuba

BrewDog

## Coffee

- (2) Bogota Coffee Co.
- (4) Starbucks
- (5) Upper Regency
- (6) Calabria Coffee

- Caffè Nero
- Ori Caffe
- (12) Cafe W
- (14) XpressoNet