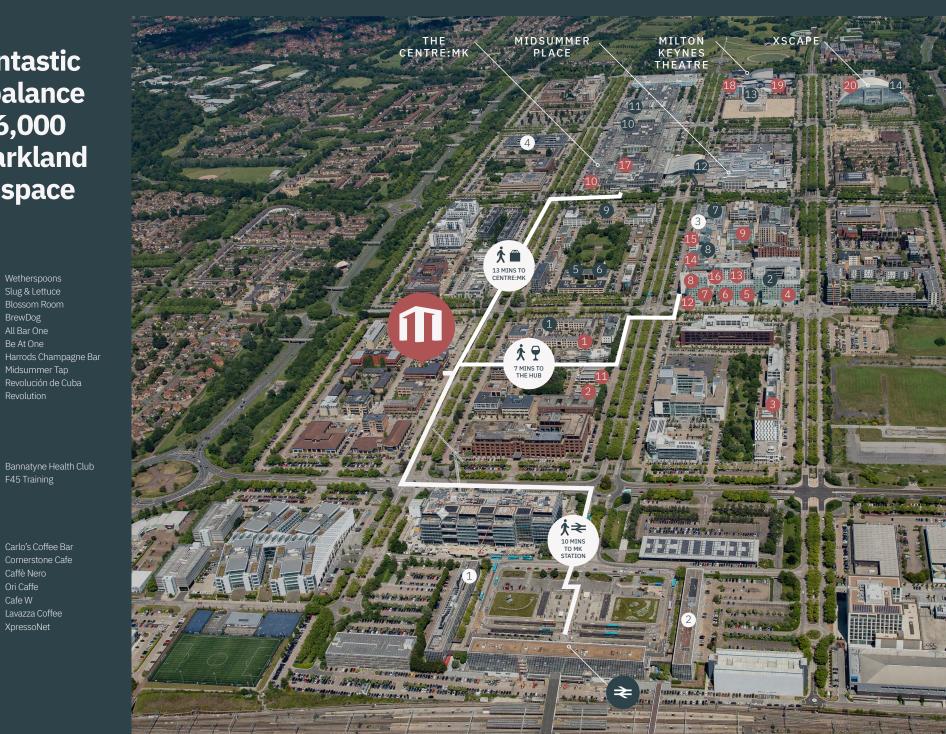

## **The City** offers a fantastic work life balance with over 6,000 acres of parkland and green space

## **Bars & Restaurants**

- 1 Thai Modern
- Olive Tree
- Bar & Block
- DeRoka
- Las Iguanas
- Akasaka
- Wagamama

**Gyms & Wellness** 

1 The Gym Group

2 Body Street

- 3 Bannatyne Health Club
- 4 F45 Training

11 Wetherspoons

12 Slug & Lettuce

All Bar One Be At One

Revolution

Midsummer Tap Revolución de Cuba

BrewDog

## Coffee

- (2) Bogota Coffee Co.
- (4) Starbucks
- (5) Upper Regency
- (6) Calabria Coffee

- Caffè Nero
- Ori Caffe
- (12) Cafe W
- (14) XpressoNet