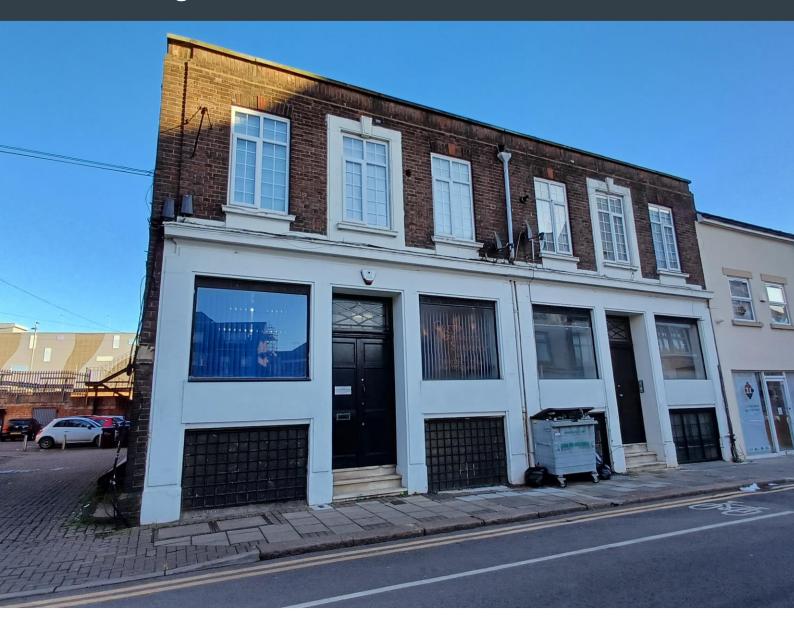

# 22B Guildford Street, Luton, Bedfordshire, LU1 2NR

768 - 1,420 SqFt (71.35 - 131.92 SqM)

£16,000 per annum exclusive

- Ground Floor and Basement
- Phase 3 Electric
- Town Centre Location
- 2 Parking Spaces

## **Description**

A rarely available end of terrace workshop/office in the heart of Guildford Street, available by way of the long leasehold interest of 999 years from 1992.

The property benefits from a ground floor workshop/office/retail area with the addition of a useable basement. There is phase three electrics and solid concrete floors. To the rear are two parking spaces. The property also includes the access way to the left hand side to access the rear yard and parking spaces.