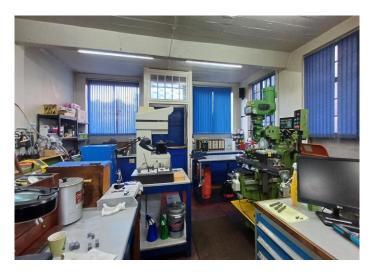

## **Description**

A rarely available end of terrace workshop/office in the heart of Guildford Street, available by way of the long leasehold interest of 999 years from 1992.

The property benefits from a ground floor workshop/office/retail area with the addition of a useable basement. There is phase three electrics and solid concrete floors. To the rear are two parking spaces. The property also includes the access way to the left hand side to access the rear yard and parking spaces.