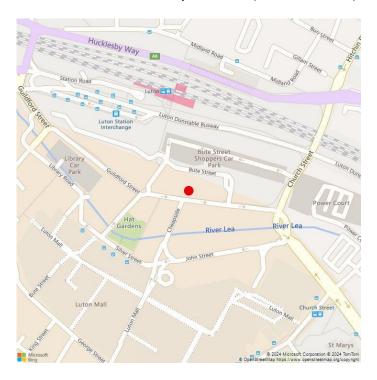

#### Location

The property is located on Guildford Street in Luton Town Centre.

Luton Mainline Train Station = 135m (2 minute walk)
The Mall (Bute Street Entrance) = 191m (3 minute walk),
and Bedfordshire University = 421m (10 minute walk).