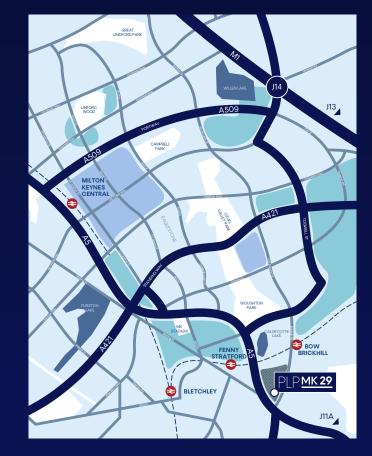

# **DESTINATION OF CHOICE**

With immediate access to M1 J11A/J13/14, Milton Keynes offers an unrivalled strategic location at the centre of the UK's logistics market.

- Town Centre
- Residential
- Employment
- Leisure Parks
- Lakes

|            | MILES | AIR     |
|------------|-------|---------|
|            | 74    | Londor  |
| Thamesport | 95    | Londor  |
| npton      | 111   | Londor  |
| ve         | 115   | Birming |
| am         | 151   | East M  |
| bl         | 172   | Londor  |
|            |       |         |