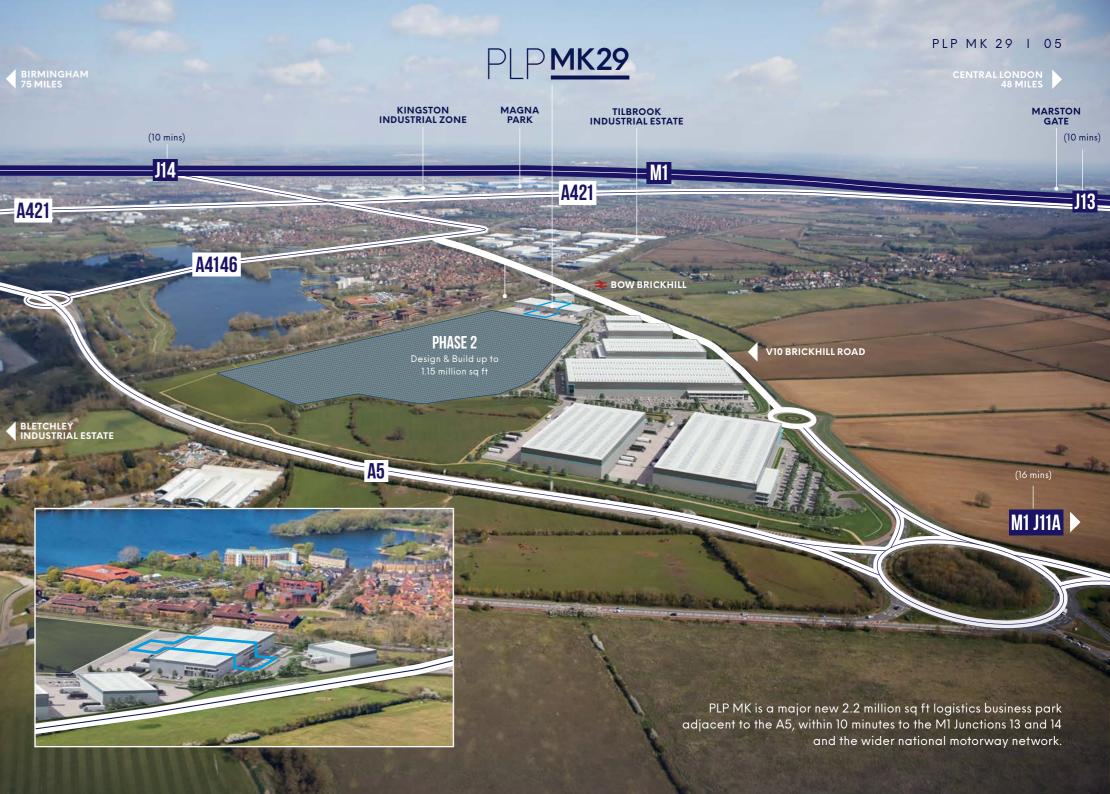

# **DESTINATION OF CHOICE**

With immediate access to M1 J11A/J13/14, Milton Keynes offers an unrivalled strategic location at the centre of the UK's logistics market.

PORTS Tilbury London

Felixstov

Immingh

Liverpoo

| ROADS          | MILES |
|----------------|-------|
| M1 (J14)       | 6     |
| M25            | 28    |
| Central London | 49    |
| Birmingham     | 73    |
| Leeds          | 149   |
| Manchester     | 154   |