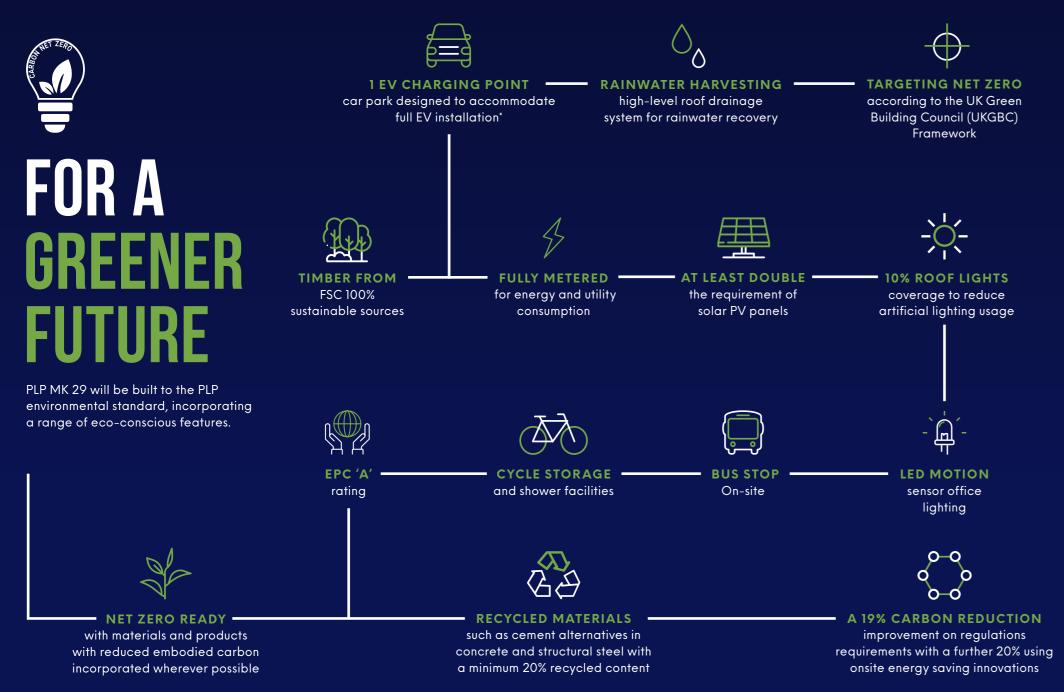

# RIME I AGISTICS **BUSINESS UNIT**

- Located just a 10 minute drive time from Junction 13 and 14 of the M1 motorway
- 89% of GB population within 4.5hr drive time
- Situated at the heart of the Oxford to Cambridge Arc with a highly skilled and diversified workforce
- Best in class working environment
- Greater London is within 1 hour drive time
- M25 only a 32 minute drive
- PLP Commitment to delivering carbon net zero developments