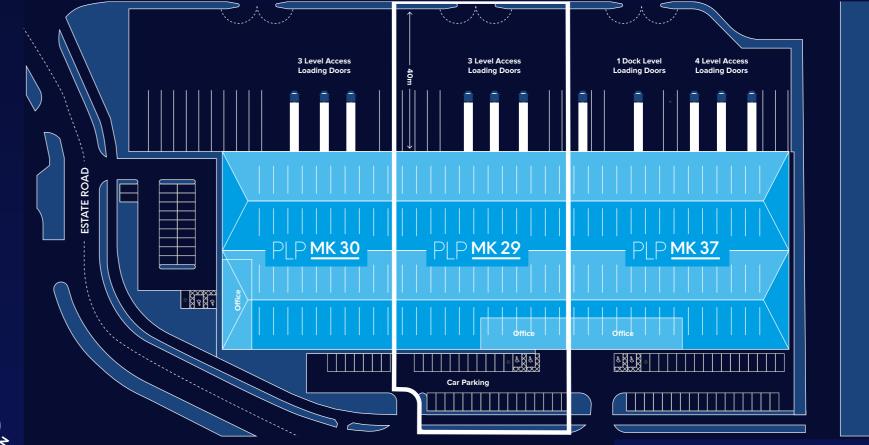

**MILTON KEYNES** 

CENTRAL

- Grade A unit GIA 29,626 sq ft (2,752 sq m)
- Un-compromised unit specification

MILTON KEYNES **TOWN CENTRE** 

- Clear height to haunch 8m
- Yard depth 40m

P| P**MK29** A5 PHASE 2 हि CLEAR YARD LEVEL CAR FLOOR RACK LEG SECURE ACCESS PARKING LOADING LOADING YARD HEIGHT DEPTH 26 50KN/M2 9Tn 40m Yes 8m BRICKHILL ROA \*Subject to tenant upgrade. \*\*Car park 100% future proofed to accommodate EV Charging.

### Grade A industrial and logistics unit.

|           | SQ M  | SQ FT  |
|-----------|-------|--------|
| Warehouse | 2,527 | 27,204 |
| Offices   | 225   | 2,422  |
| TOTAL GIA | 2,752 | 29,626 |

\*Tenant upgrade