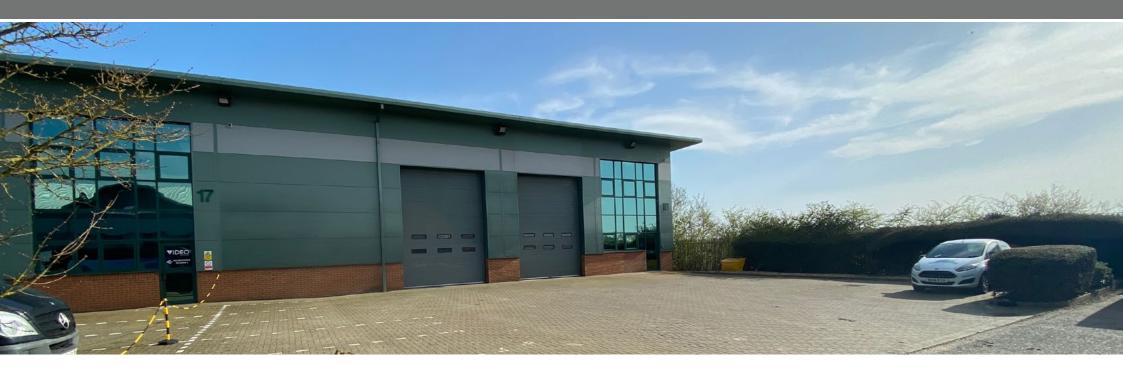

# Modern Warehouse / Industrial Unit 5,906 sq ft (548.7 sq m) **TO LET**

- Core M1 industrial location
- 7m eaves height
- 2 storey office accommodation
- Warehouse mezzanine
- Level access loading doors
- Excellent car parking provision and loading yard

#### **ACCOMMODATION**

| UNIT18                | SQ FT | SQ M  |
|-----------------------|-------|-------|
| Warehouse             | 4,391 | 407.9 |
| Ground Floor Office   | 773   | 71.8  |
| First Floor Offices   | 742   | 68.9  |
| Total                 | 5,906 | 548.7 |
| First Floor Mezzanine | 502   | 46.6  |

### **SPECIFICATION**

2 STOREY OFFICE ACCOMMODATION AND WAREHOUSE MEZZANINE

LEVEL ACCESS

PARKING PROVISION

PLANNING FOR CLASS E(B1) B2 B8 USE