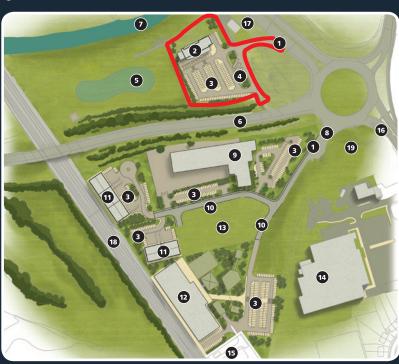

- 1 Highway Access Point
- 2 Hotel related building up to 80 bedrooms
- 3 Car Parking
- 4 Coach Parking
- 5 Country Park
- 6 A6 'The Great Ouse Way'
- 7 River Ouse
- 8 'Fairhill'
- Charles Wells Limited mirco-brewery and visitor centre
- 10 New roads to be adopted

- 11 Employment related Buildings -B8 units show n indicatively
- 12 Leisure related buildings
- A further 1.61 acres identified for development subject to a separate planning application
- Sainsbury's supermarket
- **Electricity Distribution Site**
- A6 Clapham Road
- A6 Paula Radcliffe Way
- 18 Railway
- New Aldi supermarket