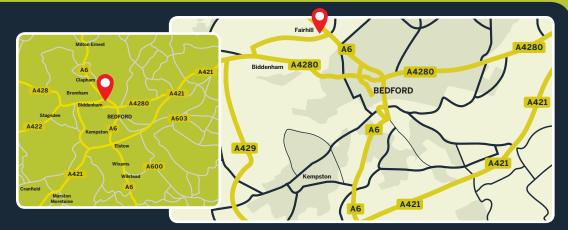

## Location

Bedford is located 60 miles north of London with principal road The remainder of the land access via the M1, A1 and A6.

The hotel development site is situated alongside the A6 at the junction of The Great Ouse Way and Paula Radcliffe Way on the northwest outskirts of Bedford.

It is a highly accessible location approximately 1 mile from Bedford Station and less than 1.5 miles to Bedford town centre.

The A421 Bedford Southern Bypass at the junction with the A6 is approximately 3.3 miles with the A428 approx. 5.2 miles.

## **Bedford Connectivity** Roads

- M1 Junction 13 12 miles
- 9 miles

#### **Trains**

- Luton Airport Parkway 27 minutes
- · London St Pancras fastest time 38 minutes

#### **Airports**

- London Luton 26 miles
- London Heathrow 60 miles

## Post code

Closest current postcode MK417FY

**N.B** The access/exit road will be subject to rights of way for Network Rail. Bedford Borough Council will also reserve rights of wav.

For enquiries please contact: