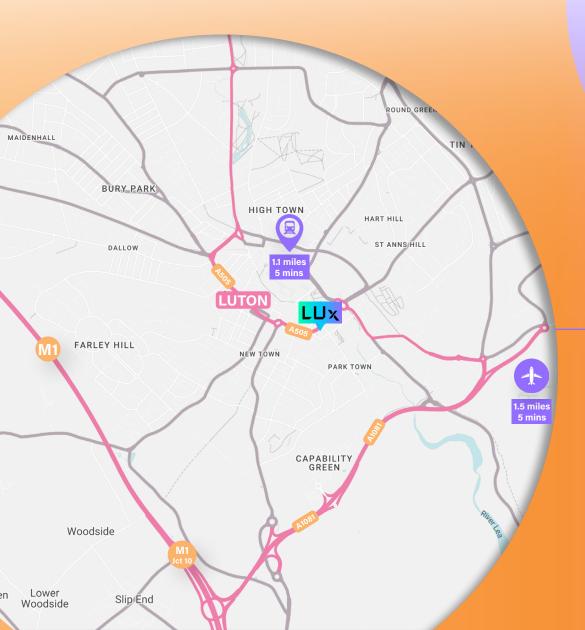

# LUx is the *only* flexi office space available in Luton Town Centre

Located within Luton town centre, with ease of access to both the M1 & A6, as well as short distance from the Luton Train station LUx is located at the heart of Luton, perfect for an easy commute.

| ROAD          |          | RAIL               |        |
|---------------|----------|--------------------|--------|
| M1 (Jct 10)   | 3 miles  | St Pancras London  | 24 mii |
| A1 (M)        | 12 miles | Bedford            | 27 mii |
| M25           | 13 miles | Kings Cross London | 48 mii |
| Milton Keynes | 24 miles |                    |        |
| London        | 34 miles |                    |        |
|               |          |                    |        |