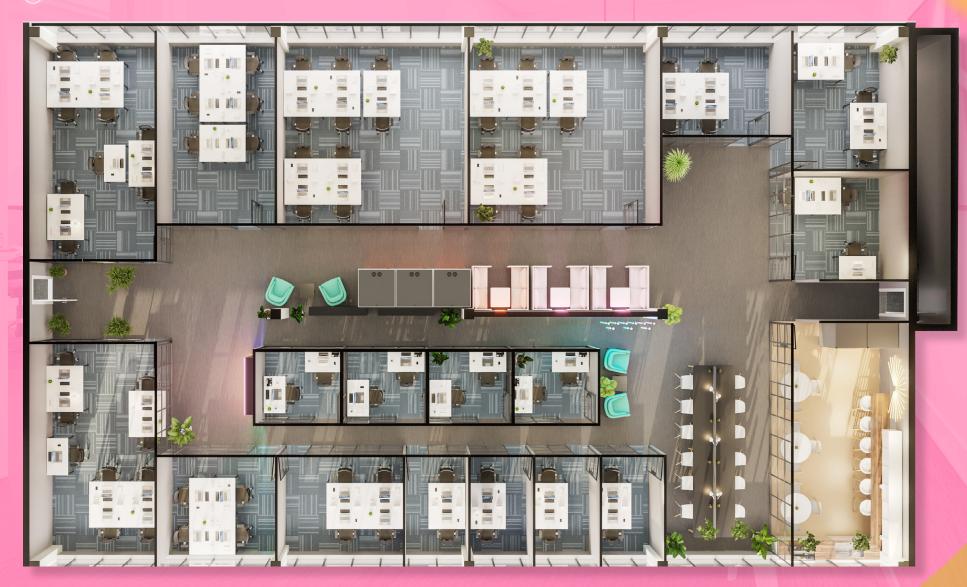

## Accommodation

LUx is a state of the art flexi office provider located in the heart of Luton with a variety of private offices available, each providing stunning glass partitions in a light and airy office, with manifestations to maintain privacy, air-conditioning and high speed internet.

### A creative space for all types of businesses...

In a shared office space, it's a great opportunity to network with your neighbours and with our open plan breakout area come kitchenette as well as breakout areas around the office, this gives you plenty of opportunity to not feel restrained just to your office. If you're seeking a bit more privacy, we also offer state of the art Office Pods which are both soundproof and ventilated.

Why not invite your clients into your office, where they will be greeted at our reception by one of the LUx team, and if you're planning a presentation or meeting our ground floor conference room can provide a private space away from the main office area and with 3-way conference call technology you can connect with your peers & clients.