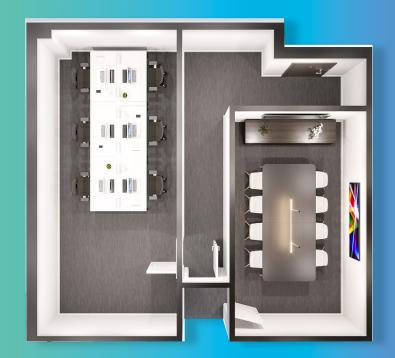

## Accommodation

LUx is a state of the art flexi office provider located in the heart of Luton with a variety of private offices available, each providing stunning glass partitions in a light and airy office, with manifestations to maintain privacy, air-conditioning and high speed internet.

Why not invite your clients into your office, where they will be greeted at our reception by one of the LUx team, and if you're planning a presentation or meeting our ground floor conference room can provide a private space away from the main office area and with 3-way conference call technology you can connect with your peers & clients.