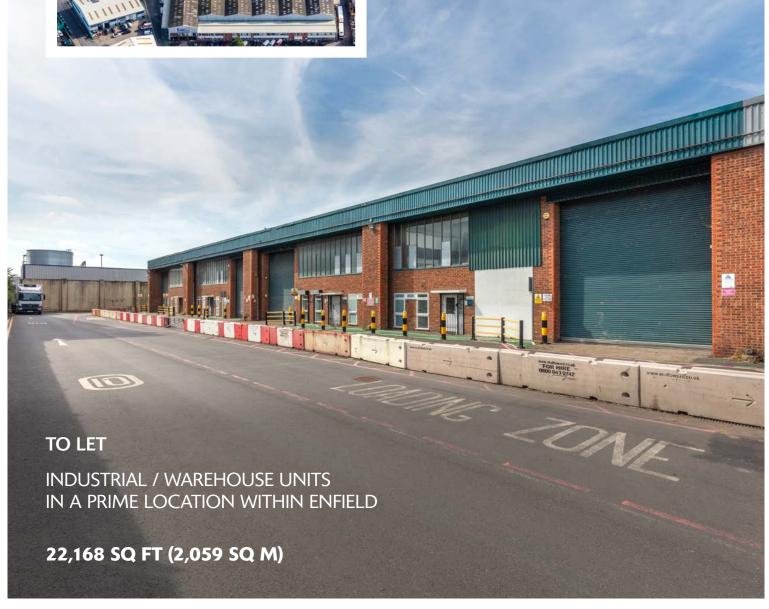

#### **ACCOMMODATION**

| UNITS 4-7           | sq ft  | sq m  |
|---------------------|--------|-------|
| Warehouse           | 18,260 | 1,696 |
| Ground floor office | 1,953  | 181   |
| First floor office  | 1,955  | 181   |
| TOTAL               | 22,168 | 2,059 |

### **SPECIFICATION**

- Available for occupation Q1 2024
- Under refurbishment
- 175 kVA power available
- Demised parking
- Short term leases available
- One way estate access available via Jeffreys Road
- EPC to be confirmed upon completion