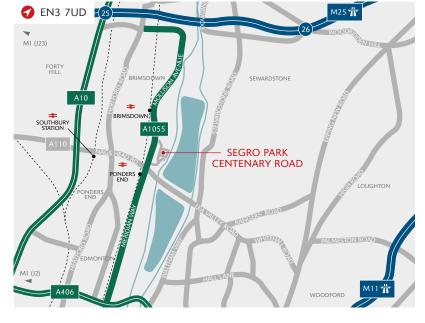

#### **DISTANCES**

| BRIMSDOWN STATION | 0.7 miles |
|-------------------|-----------|
| A406              | 3.1 miles |
| M25 (J25)         | 4 miles   |
| M11 (J6)          | 6.6 miles |
| CITY AIRPORT      | 17 miles  |
| STANSTEAD AIRPORT | 30 miles  |

Source: Google maps