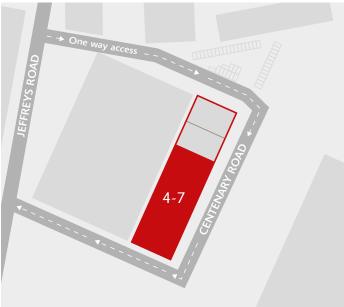

### **SPECIFICATION**

- Available for occupation Q1 2024
- Under refurbishment
- 175 kVA power available
- Demised parking
- Short term leases available
- One way estate access available via Jeffreys Road
- EPC to be confirmed upon completion