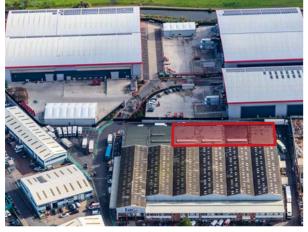

# UNITS 4-7 SEGRO PARK

SEGRO PARK
CENTENARY ROAD

**ENFIELD EN3 7UD** 

- Second largest industrial location in the capital
- Excellent connectivity with the M25, A10 & A406 all running through the Borough of Enfield
- 15 minute drive to
  Tottenham Hale from Ponders
  End providing access to
  Underground and bus services
- Access to large labour pool with Enfield as the sixth largest London borough